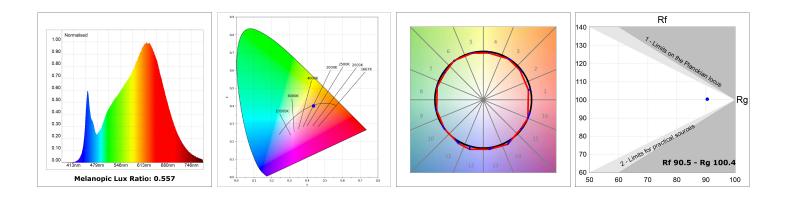

#### **TECHNICAL SPECIFICATIONS:**

| Light output: | 2.068 lm                 | ⁰K :          | 2700             |
|---------------|--------------------------|---------------|------------------|
| Plum:         | 27,8W                    | CRI :         | 90               |
| Efficacy:     | 74,4 lm/w                | R9 :          | 57               |
| Туре:         | MID POWER LED            | MacAdam:      | 3                |
| LED Lifetime: | 72.000 L80 B10 (Ta=25°C) | Power Supply: | 220-240V 50/60Hz |
| Power:        | 23.6W                    | Gear:         | Adjustable DALI  |