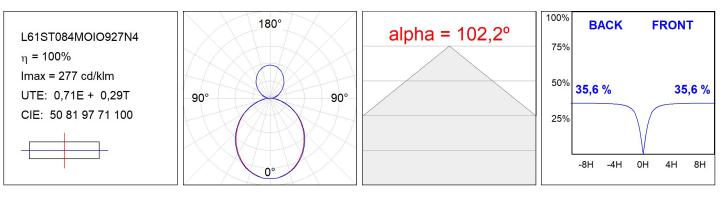

### L61ST084MOIO927D4

#### **TECHNICAL SPECIFICATIONS:**

| Light output: | 2.068 lm                 | ⁰K :          | 2700             |
|---------------|--------------------------|---------------|------------------|
| Plum:         | 27,8W                    | CRI :         | 90               |
| Efficacy:     | 74,4 lm/w                | R9 :          | 57               |
| Туре:         | MID POWER LED            | MacAdam:      | 3                |
| LED Lifetime: | 72.000 L80 B10 (Ta=25°C) | Power Supply: | 220-240V 50/60Hz |
| Power:        | 23.6W                    | Gear:         | Adjustable DALI  |

#### Light output tolerance +/- 10%

### **PHOTOMETRIC DATA :**