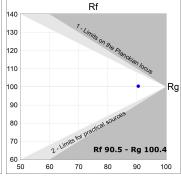

## **PHOTOMETRIC DATA:**

L61ST084LOOP940NW
η = 100%
Imax = 390 cd/klm
UTE: 1,00E + 0,00T
CIE: 50 81 97 100 100

Data according to regulations 2019/2020/EU and 2019/2015/EU