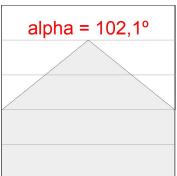

## **PHOTOMETRIC DATA:**

L61ST084LOOP940NW
η = 100%
Imax = 390 cd/klm
UTE: 1,00E + 0,00T
CIE: 50 81 97 100 100

Data according to regulations 2019/2020/EU and 2019/2015/EU