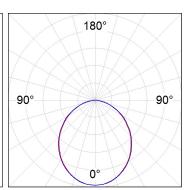

## **PHOTOMETRIC DATA:**

L61ST084LOOP940NW
η = 100%
Imax = 390 cd/klm
UTE: 1,00E + 0,00T
CIE: 50 81 97 100 100

Data according to regulations 2019/2020/EU and 2019/2015/EU