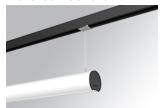

## Description:

Lamptub 60 model from LAMP to be installed on a suspended rail. Made of recycled aluminium extrusion with circular section of 60mm and length of 840mm, with opal polycarbonate diffuser. Model for MID-POWER LED, with colour temperature 4000K with CRI90. Built-in electronic ON/OFF control gear. With IP20, IK07 degree of protection. Insulation class II. Group 0 photobiological safety. Lifetime: 72.000h L80 B10. Compatible with Lamp Nomadic system. Available finishes: White (RAL 9010), Black (RAL 9011), Wellbeing and BeSocial palette.

Finish: Matte white RAL 9010 Dimensions: 847 x 67 x 80 mm

Weight: 2.110 g

Installation: 3-Circuit track