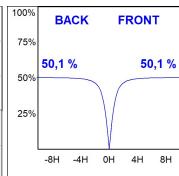

## **PHOTOMETRIC DATA:**

L61ST084LOOP940NW
η = 100%
Imax = 390 cd/klm
UTE: 1,00E + 0,00T
CIE: 50 81 97 100 100

Data according to regulations 2019/2020/EU and 2019/2015/EU