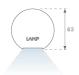

## **PHOTOMETRIC DATA:**

L61ST084LOOP940NW
η = 100%
Imax = 390 cd/klm
UTE: 1,00E + 0,00T
CIE: 50 81 97 100 100

Data according to regulations 2019/2020/EU and 2019/2015/EU