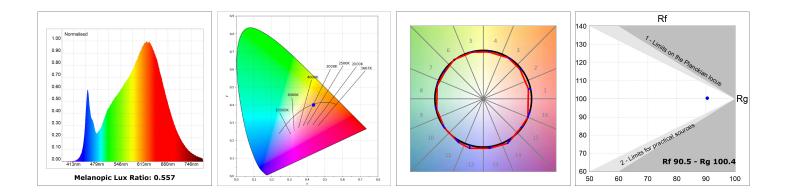

#### **TECHNICAL SPECIFICATIONS:**

| Light output: | 778 lm                   | ٥K:           | 4000             |
|---------------|--------------------------|---------------|------------------|
| Plum:         | 10W                      | CRI :         | 90               |
| Efficacy:     | 77,8 lm/w                | R9 :          | 70               |
| Туре:         | MID POWER LED            | MacAdam:      | 3                |
| LED Lifetime: | 72.000 L80 B10 (Ta=25°C) | Power Supply: | 220-240V 50/60Hz |
| Power:        | 8.5W                     | Gear:         | Adjustable DALI  |

#### Light output tolerance +/- 10%