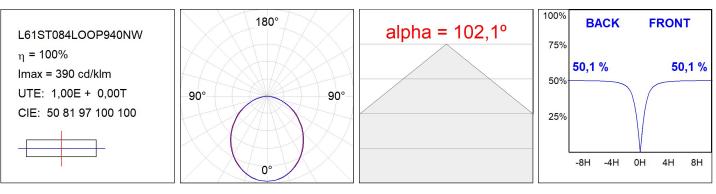

#### **TECHNICAL SPECIFICATIONS:**

| Light output: | 778 lm                   | ٥K:           | 4000             |
|---------------|--------------------------|---------------|------------------|
| Plum:         | 10W                      | CRI :         | 90               |
| Efficacy:     | 77,8 lm/w                | R9 :          | 70               |
| Туре:         | MID POWER LED            | MacAdam:      | 3                |
| LED Lifetime: | 72.000 L80 B10 (Ta=25°C) | Power Supply: | 220-240V 50/60Hz |
| Power:        | 8.5W                     | Gear:         | Adjustable DALI  |

#### Light output tolerance +/- 10%