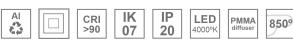

#### Description:

Lamptub 60 model from LAMP to be installed on a suspended rail. Made of recycled aluminium extrusion with circular section of 60mm and length of 840mm, with opal polycarbonate diffuser. Model for MID-POWER LED, with colour temperature 4000K with CRI90. Built-in electronic DALI control gear. With IP20, IK07 degree of protection. Insulation class II. Group 0 photobiological safety. Lifetime: 72.000h L80 B10. Compatible with Lamp Nomadic system. Available finishes: White (RAL 9010), Black (RAL 9011), Wellbeing and BeSocial palette.

#### **TECHNICAL SPECIFICATIONS:**

Light output: 778 lm °K: 4000 Plum: 10W CRI: 90 Efficacy: 77,8 lm/w 70 R9: Type: MID POWER LED MacAdam: 3

LED Lifetime: 72.000 L80 B10 (Ta=25°C) Power Supply: 220-240V 50/60Hz Gear: Power: 8.5W Adjustable DALI