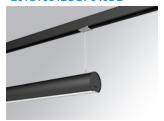

### **LAMPTUB 60 SUSPENDED TRACK**

#### L61ST084LOOP940DB

#### LTUB60 SUT 840 1300 NW OPAL DALI BK

#### Description:

Lamptub 60 model from LAMP to be installed on a suspended rail. Made of recycled aluminium extrusion with circular section of 60mm and length of 840mm, with opal polycarbonate diffuser. Model for MID-POWER LED, with colour temperature 4000K with CRI90. Built-in electronic DALI control gear. With IP20, IK07 degree of protection. Insulation class II. Group 0 photobiological safety. Lifetime: 72.000h L80 B10. Compatible with Lamp Nomadic system. Available finishes: White (RAL 9010), Black (RAL 9011), Wellbeing and BeSocial palette.

Finish: Matte black RAL 9011

Dimensions: 847 x 67 x 80 mm Weight: 2.110 g

# Installation: 3-Circuit track