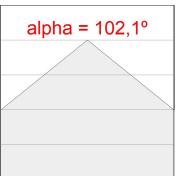

### **PHOTOMETRIC DATA:**

L61ST084LOOP940NB  $\eta$  = 100% lmax = 390 cd/klmUTE: 1,00E + 0,00T CIE: 50 81 97 100 100