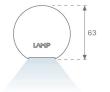

### **PHOTOMETRIC DATA:**

L61ST084LOOP940NB  $\eta$  = 100% lmax = 390 cd/klmUTE: 1,00E + 0,00T CIE: 50 81 97 100 100