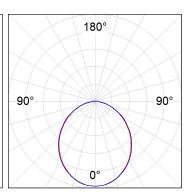

### **PHOTOMETRIC DATA:**

L61ST084LOOP940NB  $\eta$  = 100% lmax = 390 cd/klmUTE: 1,00E + 0,00T CIE: 50 81 97 100 100