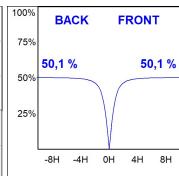

### **PHOTOMETRIC DATA:**

L61ST084LOOP940NB  $\eta$  = 100% lmax = 390 cd/klmUTE: 1,00E + 0,00T CIE: 50 81 97 100 100