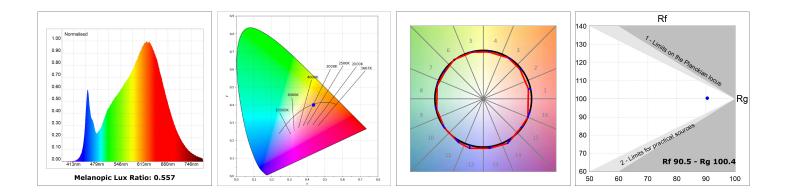

#### **TECHNICAL SPECIFICATIONS:**

| Light output: | 778 lm                   | ⁰K :          | 4000             |
|---------------|--------------------------|---------------|------------------|
| Plum:         | 10W                      | CRI :         | 90               |
| Efficacy:     | 77,8 lm/w                | R9 :          | 70               |
| Туре:         | MID POWER LED            | MacAdam:      | 3                |
| LED Lifetime: | 72.000 L80 B10 (Ta=25°C) | Power Supply: | 220-240V 50/60Hz |
| Power:        | 8.5W                     | Gear:         | Adjustable DALI  |

#### Light output tolerance +/- 10%