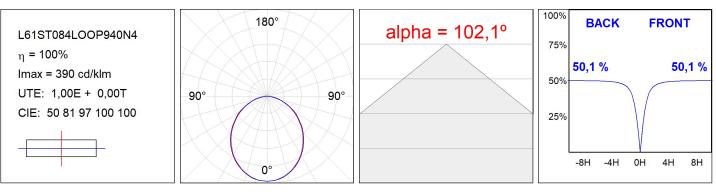

#### **TECHNICAL SPECIFICATIONS:**

| Light output: | 778 lm                   | ⁰K :          | 4000             |
|---------------|--------------------------|---------------|------------------|
| Plum:         | 10W                      | CRI :         | 90               |
| Efficacy:     | 77,8 lm/w                | R9 :          | 70               |
| Туре:         | MID POWER LED            | MacAdam:      | 3                |
| LED Lifetime: | 72.000 L80 B10 (Ta=25°C) | Power Supply: | 220-240V 50/60Hz |
| Power:        | 8.5W                     | Gear:         | Adjustable DALI  |

#### Light output tolerance +/- 10%