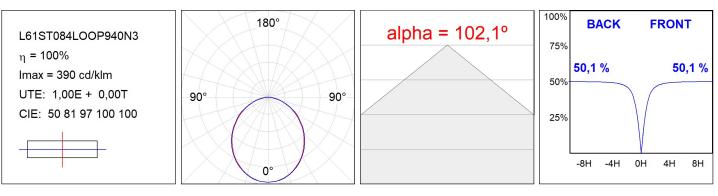

#### **TECHNICAL SPECIFICATIONS:**

| Light output: | 778 lm                   | ⁰K :          | 4000             |
|---------------|--------------------------|---------------|------------------|
| Plum:         | 10W                      | CRI :         | 90               |
| Efficacy:     | 77,8 lm/w                | R9 :          | 70               |
| Туре:         | MID POWER LED            | MacAdam:      | 3                |
| LED Lifetime: | 72.000 L80 B10 (Ta=25⁰C) | Power Supply: | 220-240V 50/60Hz |
| Power:        | 8.5W                     | Gear:         | Adjustable DALI  |