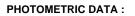

### L61ST084LOOP940D3

#### **TECHNICAL SPECIFICATIONS:**

| Light output: | 778 lm                   | ⁰K :          | 4000             |
|---------------|--------------------------|---------------|------------------|
| Plum:         | 10W                      | CRI :         | 90               |
| Efficacy:     | 77,8 lm/w                | R9 :          | 70               |
| Туре:         | MID POWER LED            | MacAdam:      | 3                |
| LED Lifetime: | 72.000 L80 B10 (Ta=25⁰C) | Power Supply: | 220-240V 50/60Hz |
| Power:        | 8.5W                     | Gear:         | Adjustable DALI  |