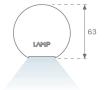

Finish: Matte white RAL 9010

Dimensions: 847 x 67 x 80 mm Weight: 2.110 g

Installation: 3-Circuit track