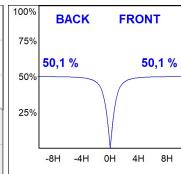

# **PHOTOMETRIC DATA:**

L61ST084LOOP930NW  $\eta$  = 100% lmax = 390 cd/klmUTE: 1,00E + 0,00T CIE: 50 81 97 100 100