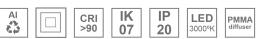

## Description:

Lamptub 60 model from LAMP to be installed on a suspended rail. Made of recycled aluminium extrusion with circular section of 60mm and length of 840mm, with opal polycarbonate diffuser. Model for MID-POWER LED, with colour temperature 3000K with CRI90. Built-in electronic ON/OFF control gear. With IP20, IK07 degree of protection. Insulation class II. Group 0 photobiological safety. Lifetime: 72.000h L80 B10. Compatible with Lamp Nomadic system. Available finishes: White (RAL 9010), Black (RAL 9011), Wellbeing and BeSocial palette.

## **TECHNICAL SPECIFICATIONS:**

Light output: 754 lm °K: 3000 Plum: 10W CRI: 90 Efficacy: 75,4 lm/w 64 R9: Type: MID POWER LED MacAdam: 3

LED Lifetime: 72.000 L80 B10 (Ta=25°C) Power Supply: 220-240V 50/60Hz

Gear: Power: 8.5W Electronic