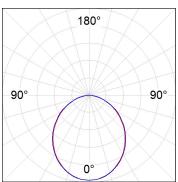

# **PHOTOMETRIC DATA:**

L61ST084LOOP930NW  $\eta$  = 100% lmax = 390 cd/klmUTE: 1,00E + 0,00T CIE: 50 81 97 100 100