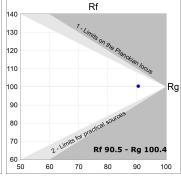

## **TECHNICAL SPECIFICATIONS:**

Light output: 754 lm °K: 3000 Plum: 10W CRI: 90 Efficacy: 75,4 lm/w 64 R9: Type: MID POWER LED MacAdam: 3

LED Lifetime: 72.000 L80 B10 (Ta=25°C) Power Supply: 220-240V 50/60Hz