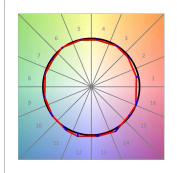

# **PHOTOMETRIC DATA:**

L61ST084LOOP930NW  $\eta$  = 100% lmax = 390 cd/klmUTE: 1,00E + 0,00T CIE: 50 81 97 100 100