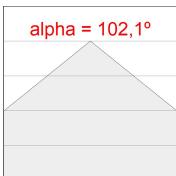

e (RAL 9010), Black (RAL 9011), Wellbeing and BeSocial palette.

Finish: Matte white RAL 9010

Dimensions: 847 x 67 x 80 mm Weight: 2.110 g



Installation: 3-Circuit track

## **TECHNICAL SPECIFICATIONS:**

Light output: 754 lm °K: 3000 Plum: 10W CRI: 90 Efficacy: 75,4 lm/w 64 R9: Type: MID POWER LED MacAdam: 3

LED Lifetime: 72.000 L80 B10 (Ta=25°C) Power Supply: 220-240V 50/60Hz

Gear: Power: 8.5W Electronic

# Light output tolerance +/- 10%

















850°







# **CUSTOM MADE OPTIONS:**









Data according to regulations 2019/2020/EU and 2019/2015/EU













# **LAMPTUB 60 SUSPENDED TRACK**



L61ST084LOOP930NW

# **LTUB60 SUT 840 1300 WW OPAL WH**

# **PHOTOMETRIC DATA:**

L61ST084LOOP930NW  $\eta$  = 100% lmax = 390 cd/klmUTE: 1,00E + 0,00T CIE: 50 81 97 100 100















# **LAMPTUB 60 SUSPENDED TRACK**



# ACCESORIES:

# **Assembly**



Product code:

L6SUECB



LTUB60 ACC. SUR END COVER BK.



Product code:

L6SUECW



LTUB60 ACC. SUR END COVER WH.



Product code:

L6SUECW3

Description:

LTUB60 ACC. SUR END COVER WE.



Product code:

L6SUECW4

Description:

LTUB60 ACC. SUR END COVER BS.