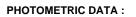

### L61ST084LOOP930NB

#### **TECHNICAL SPECIFICATIONS:**

| Light output: | 754 lm                   | °K :          | 3000             |
|---------------|--------------------------|---------------|------------------|
| Plum:         | 10W                      | CRI :         | 90               |
| Efficacy:     | 75,4 lm/w                | R9 :          | 64               |
| Туре:         | MID POWER LED            | MacAdam:      | 3                |
| LED Lifetime: | 72.000 L80 B10 (Ta=25°C) | Power Supply: | 220-240V 50/60Hz |
| Power:        | 8.5W                     | Gear:         | Electronic       |