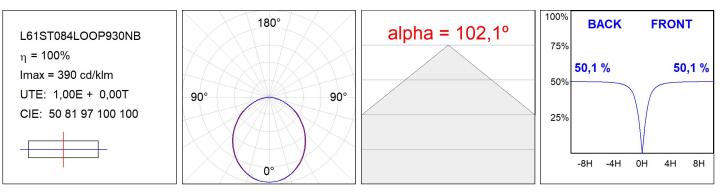

#### **TECHNICAL SPECIFICATIONS:**

| Light output: | 754 lm                   | °K :          | 3000             |
|---------------|--------------------------|---------------|------------------|
| Plum:         | 10W                      | CRI :         | 90               |
| Efficacy:     | 75,4 lm/w                | R9 :          | 64               |
| Туре:         | MID POWER LED            | MacAdam:      | 3                |
| LED Lifetime: | 72.000 L80 B10 (Ta=25°C) | Power Supply: | 220-240V 50/60Hz |
| Power:        | 8.5W                     | Gear:         | Electronic       |