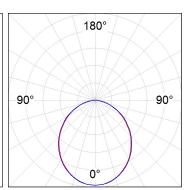

### **PHOTOMETRIC DATA:**

L61ST084LOOP930NB  $\eta$  = 100% lmax = 390 cd/klmUTE: 1,00E + 0,00T CIE: 50 81 97 100 100