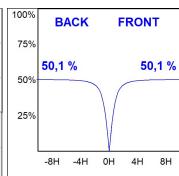

### **PHOTOMETRIC DATA:**

L61ST084LOOP930NB  $\eta$  = 100% lmax = 390 cd/klmUTE: 1,00E + 0,00T CIE: 50 81 97 100 100