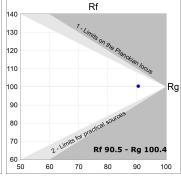

### **TECHNICAL SPECIFICATIONS:**

Light output: 754 lm °K: 3000 Plum: 10W CRI: 90 Efficacy: 75,4 lm/w 64 R9: Type: MID POWER LED MacAdam: 3

LED Lifetime: 72.000 L80 B10 (Ta=25°C) Power Supply: 220-240V 50/60Hz Gear: Power: 8.5W Adjustable DALI

### Light output tolerance +/- 10%