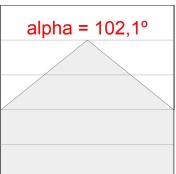

### **PHOTOMETRIC DATA:**

L61ST084LOOP930NB  $\eta$  = 100% lmax = 390 cd/klmUTE: 1,00E + 0,00T CIE: 50 81 97 100 100