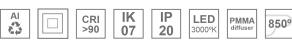

### Description:

Lamptub 60 model from LAMP to be installed on a suspended rail. Made of recycled aluminium extrusion with circular section of 60mm and length of 840mm, with opal polycarbonate diffuser. Model for MID-POWER LED, with colour temperature 3000K with CRI90. Built-in electronic DALI control gear. With IP20, IK07 degree of protection. Insulation class II. Group 0 photobiological safety. Lifetime: 72.000h L80 B10. Compatible with Lamp Nomadic system. Available finishes: White (RAL 9010), Black (RAL 9011), Wellbeing and BeSocial palette.

### **TECHNICAL SPECIFICATIONS:**

Light output: 754 lm °K: 3000 Plum: 10W CRI: 90 Efficacy: 75,4 lm/w 64 R9: Type: MID POWER LED MacAdam: 3

LED Lifetime: 72.000 L80 B10 (Ta=25°C) Power Supply: 220-240V 50/60Hz Gear: Power: 8.5W Adjustable DALI