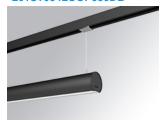

### **LAMPTUB 60 SUSPENDED TRACK**

### Description:

Lamptub 60 model from LAMP to be installed on a suspended rail. Made of recycled aluminium extrusion with circular section of 60mm and length of 840mm, with opal polycarbonate diffuser. Model for MID-POWER LED, with colour temperature 3000K with CRI90. Built-in electronic DALI control gear. With IP20, IK07 degree of protection. Insulation class II. Group 0 photobiological safety. Lifetime: 72.000h L80 B10. Compatible with Lamp Nomadic system. Available finishes: White (RAL 9010), Black (RAL 9011), Wellbeing and BeSocial palette.

Finish: Matte black RAL 9011

Dimensions: 847 x 67 x 80 mm Weight: 2.110 g

## Installation: 3-Circuit track