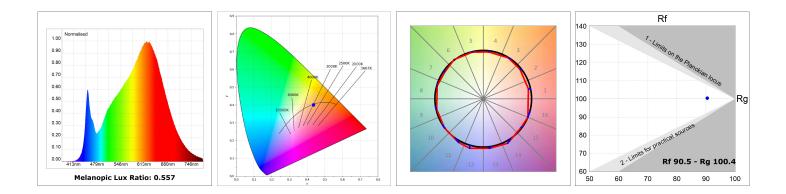

| Light output: | 754 lm                   | ⁰K :          | 3000             |
|---------------|--------------------------|---------------|------------------|
| Plum:         | 10W                      | CRI :         | 90               |
| Efficacy:     | 75,4 lm/w                | R9 :          | 64               |
| Туре:         | MID POWER LED            | MacAdam:      | 3                |
| LED Lifetime: | 72.000 L80 B10 (Ta=25ºC) | Power Supply: | 220-240V 50/60Hz |
| Power:        | 8.5W                     | Gear:         | Adjustable DALI  |