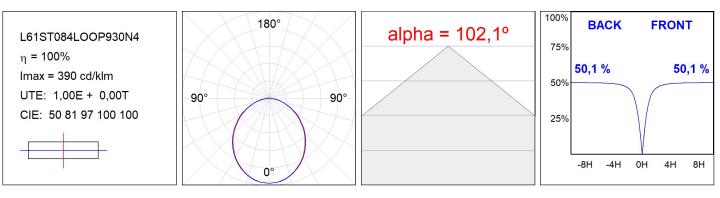

| Light output: | 754 lm                   | ⁰K :          | 3000             |
|---------------|--------------------------|---------------|------------------|
| Plum:         | 10W                      | CRI :         | 90               |
| Efficacy:     | 75,4 lm/w                | R9 :          | 64               |
| Туре:         | MID POWER LED            | MacAdam:      | 3                |
| LED Lifetime: | 72.000 L80 B10 (Ta=25ºC) | Power Supply: | 220-240V 50/60Hz |
| Power:        | 8.5W                     | Gear:         | Adjustable DALI  |