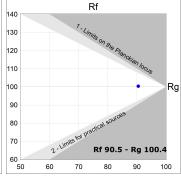

## **TECHNICAL SPECIFICATIONS:**

Light output: 754 lm °K: 3000 Plum: 10W CRI: 90 Efficacy: 75,4 lm/w 64 R9: Type: MID POWER LED MacAdam: 3

 LED Lifetime:
 72.000 L80 B10 (Ta=25°C)
 Power Supply:
 220-240V 50/60Hz