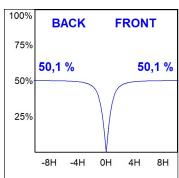

## **PHOTOMETRIC DATA:**

L61ST084LOOP930N3  $\eta$  = 100% lmax = 390 cd/klmUTE: 1,00E + 0,00T CIE: 50 81 97 100 100