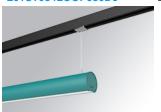

## Description:

Lamptub 60 model from LAMP to be installed on a suspended rail. Made of recycled aluminium extrusion with circular section of 60mm and length of 840mm, with opal polycarbonate diffuser. Model for MID-POWER LED, with colour temperature 3000K with CRI90. Built-in electronic DALI control gear. With IP20, IK07 degree of protection. Insulation class II. Group 0 photobiological safety. Lifetime: 72.000h L80 B10. Compatible with Lamp Nomadic system. Available finishes: White (RAL 9010), Black (RAL 9011), Wellbeing and BeSocial palette.

Finish: Palette WELLBEING - 3 TEXTURED

**Dimensions:** 847 x 67 x 80 mm **Weight:** 2.110 g

Installation: 3-Circuit track