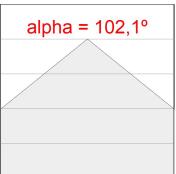

## **PHOTOMETRIC DATA:**

L61ST084LOOP930N3  $\eta$  = 100% lmax = 390 cd/klmUTE: 1,00E + 0,00T CIE: 50 81 97 100 100