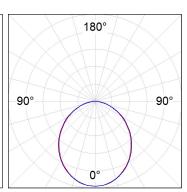

## **PHOTOMETRIC DATA:**

L61ST084LOOP930N3  $\eta$  = 100% lmax = 390 cd/klmUTE: 1,00E + 0,00T CIE: 50 81 97 100 100