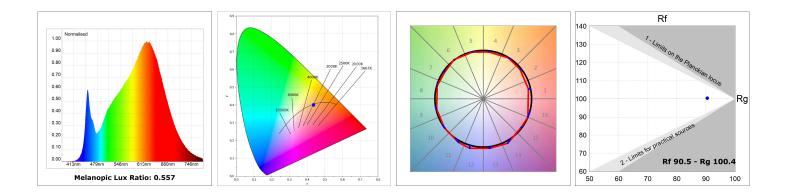

#### **TECHNICAL SPECIFICATIONS:**

| Light output: | 717 lm                   | ⁰K :          | 2700             |
|---------------|--------------------------|---------------|------------------|
| Plum:         | 10W                      | CRI :         | 90               |
| Efficacy:     | 71,7 lm/w                | R9 :          | 57               |
| Туре:         | MID POWER LED            | MacAdam:      | 3                |
| LED Lifetime: | 72.000 L80 B10 (Ta=25°C) | Power Supply: | 220-240V 50/60Hz |
| Power:        | 8.5W                     | Gear:         | Electronic       |

#### Light output tolerance +/- 10%