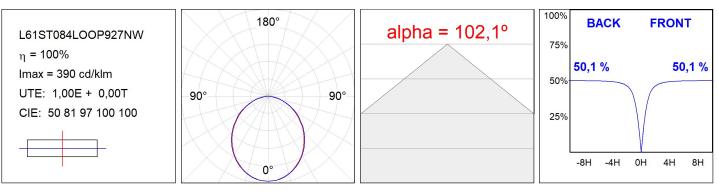

## L61ST084LOOP927NW

#### **TECHNICAL SPECIFICATIONS:**

| Light output: | 717 lm                   | ⁰K :          | 2700             |
|---------------|--------------------------|---------------|------------------|
| Plum:         | 10W                      | CRI :         | 90               |
| Efficacy:     | 71,7 lm/w                | R9 :          | 57               |
| Туре:         | MID POWER LED            | MacAdam:      | 3                |
| LED Lifetime: | 72.000 L80 B10 (Ta=25°C) | Power Supply: | 220-240V 50/60Hz |
| Power:        | 8.5W                     | Gear:         | Electronic       |

#### Light output tolerance +/- 10%