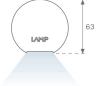

#### **TECHNICAL SPECIFICATIONS:**

| Light output: | 717 lm                   | ⁰K :          | 2700             |
|---------------|--------------------------|---------------|------------------|
| Plum:         | 10W                      | CRI :         | 90               |
| Efficacy:     | 71,7 lm/w                | R9 :          | 57               |
| Туре:         | MID POWER LED            | MacAdam:      | 3                |
| LED Lifetime: | 72.000 L80 B10 (Ta=25°C) | Power Supply: | 220-240V 50/60Hz |
| Power:        | 8.5W                     | Gear:         | Electronic       |

#### Light output tolerance +/- 10%