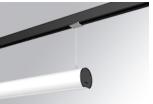

# LAMPTUB 60 SUSPENDED TRACK

## L61ST084LOOP927NW

#### LTUB60 SUT 840 1300 VWW OPAL WH

#### **Description:**

Lamptub 60 model from LAMP to be installed on a suspended rail. Made of recycled aluminium extrusion with circular section of 60mm and length of 840mm, with opal polycarbonate diffuser. Model for MID-POWER LED, with colour temperature 2700K with CRI90. Built-in electronic ON/OFF control gear. With IP20, IK07 degree of protection. Insulation class II. Group 0 photobiological safety. Lifetime: 72.000h L80 B10. Compatible with Lamp Nomadic system. Available finishes: White (RAL 9010), Black (RAL 9011), Wellbeing and BeSocial palette.

Finish:Matte white RAL 9010Dimensions:847 x 67 x 80 mm

Weight: 2.110 g

Installation: 3-Circuit track