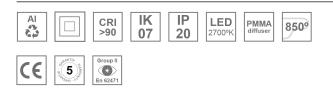

#### **Description:**

Lamptub 60 model from LAMP to be installed on a suspended rail. Made of recycled aluminium extrusion with circular section of 60mm and length of 840mm, with opal polycarbonate diffuser. Model for MID-POWER LED, with colour temperature 2700K with CRI90. Built-in electronic ON/OFF control gear. With IP20, IK07 degree of protection. Insulation class II. Group 0 photobiological safety. Lifetime: 72.000h L80 B10. Compatible with Lamp Nomadic system. Available finishes: White (RAL 9010), Black (RAL 9011), Wellbeing and BeSocial palette.

#### **TECHNICAL SPECIFICATIONS:**

| Light output: | 717 lm                   | ⁰K :          | 2700             |
|---------------|--------------------------|---------------|------------------|
| Plum:         | 10W                      | CRI :         | 90               |
| Efficacy:     | 71,7 lm/w                | R9 :          | 57               |
| Туре:         | MID POWER LED            | MacAdam:      | 3                |
| LED Lifetime: | 72.000 L80 B10 (Ta=25°C) | Power Supply: | 220-240V 50/60Hz |
| Power:        | 8.5W                     | Gear:         | Electronic       |