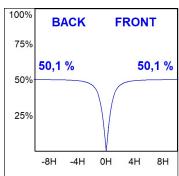

ack (RAL 9011), Wellbeing and BeSocial palette.

Finish: Palette BE SOCIAL - 4 TEXTURED

847 x 67 x 80 mm Dimensions: Weight: 2.110 g



### Installation: 3-Circuit track

## **TECHNICAL SPECIFICATIONS:**

Light output: 717 lm °K: 2700 Plum: 10W CRI: 90 Efficacy: 71,7 lm/w R9: 57 Type: MID POWER LED MacAdam: 3

LED Lifetime: 72.000 L80 B10 (Ta=25°C) Power Supply: 220-240V 50/60Hz

Gear: Power: 8.5W Electronic

# Light output tolerance +/- 10%



























# **CUSTOM MADE OPTIONS:**









Data according to regulations 2019/2020/EU and 2019/2015/EU













## **LAMPTUB 60 SUSPENDED TRACK**



L61ST084LOOP927N4

**LTUB60 SUT 840 1300 VWW OPAL BS** 

## **PHOTOMETRIC DATA:**

L61ST084LOOP927N4  $\eta$  = 100% lmax = 390 cd/klmUTE: 1,00E + 0,00T CIE: 50 81 97 100 100















# **LAMPTUB 60 SUSPENDED TRACK**



# ACCESORIES:

# **Assembly**



Product code:

L6SUECB



LTUB60 ACC. SUR END COVER BK.



Product code:

L6SUECW



LTUB60 ACC. SUR END COVER WH.



Product code:

L6SUECW3

Description:

LTUB60 ACC. SUR END COVER WE.



Product code:

L6SUECW4

Description:

LTUB60 ACC. SUR END COVER BS.