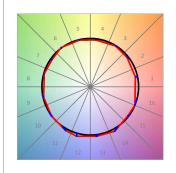

## **PHOTOMETRIC DATA:**

L61ST084LOOP927N4  $\eta$  = 100% lmax = 390 cd/klmUTE: 1,00E + 0,00T CIE: 50 81 97 100 100