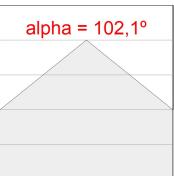

Black (RAL 9011), Wellbeing and BeSocial palette.

Finish: Palette BE SOCIAL - 4 TEXTURED

847 x 67 x 80 mm Dimensions: Weight: 2.110 g



### Installation: 3-Circuit track

## **TECHNICAL SPECIFICATIONS:**

Light output: 717 lm °K: 2700 Plum: 10W CRI: 90 Efficacy: 71,7 lm/w R9: 57 Type: MID POWER LED MacAdam: 3

LED Lifetime: 72.000 L80 B10 (Ta=25°C) Power Supply: 220-240V 50/60Hz

Gear: Power: 8.5W Electronic

# Light output tolerance +/- 10%



























# **CUSTOM MADE OPTIONS:**









Data according to regulations 2019/2020/EU and 2019/2015/EU













## **LAMPTUB 60 SUSPENDED TRACK**



L61ST084LOOP927N4

**LTUB60 SUT 840 1300 VWW OPAL BS** 

## **PHOTOMETRIC DATA:**

L61ST084LOOP927N4  $\eta$  = 100% lmax = 390 cd/klmUTE: 1,00E + 0,00T CIE: 50 81 97 100 100















# **LAMPTUB 60 SUSPENDED TRACK**



# ACCESORIES:

# **Assembly**



Product code:

L6SUECB



LTUB60 ACC. SUR END COVER BK.



Product code:

L6SUECW



LTUB60 ACC. SUR END COVER WH.



Product code:

L6SUECW3

Description:

LTUB60 ACC. SUR END COVER WE.



Product code:

L6SUECW4

Description:

LTUB60 ACC. SUR END COVER BS.