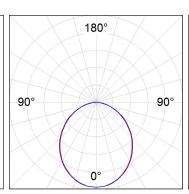

## **PHOTOMETRIC DATA:**

L61ST084LOOP927N4  $\eta$  = 100% lmax = 390 cd/klmUTE: 1,00E + 0,00T CIE: 50 81 97 100 100