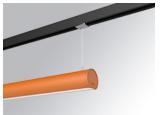

## **LAMPTUB 60 SUSPENDED TRACK**

## Description:

Lamptub 60 model from LAMP to be installed on a suspended rail. Made of recycled aluminium extrusion with circular section of 60mm and length of 840mm, with opal polycarbonate diffuser. Model for MID-POWER LED, with colour temperature 2700K with CRI90. Built-in electronic ON/OFF control gear. With IP20, IK07 degree of protection. Insulation class II. Group 0 photobiological safety. Lifetime: 72.000h L80 B10. Compatible with Lamp Nomadic system. Available finishes: White (RAL 9010), Black (RAL 9011), Wellbeing and BeSocial palette.

### Installation: 3-Circuit track