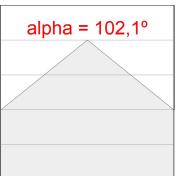

## **PHOTOMETRIC DATA:**

L61ST084LOOP927N3  $\eta$  = 100% lmax = 390 cd/klmUTE: 1,00E + 0,00T CIE: 50 81 97 100 100