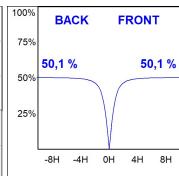

## **PHOTOMETRIC DATA:**

L61ST084LOOP927N3  $\eta$  = 100% lmax = 390 cd/klmUTE: 1,00E + 0,00T CIE: 50 81 97 100 100