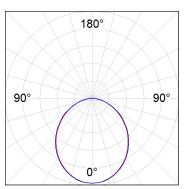

## **PHOTOMETRIC DATA:**

L61ST084LOOP927N3  $\eta$  = 100% lmax = 390 cd/klmUTE: 1,00E + 0,00T CIE: 50 81 97 100 100