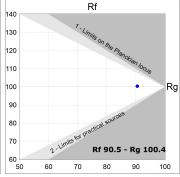

## **TECHNICAL SPECIFICATIONS:**

Light output: 717 lm °K: 2700 Plum: 10W CRI: 90 Efficacy: 71,7 lm/w R9: 57 Type: MID POWER LED MacAdam: 3

LED Lifetime: 72.000 L80 B10 (Ta=25°C) Power Supply: 220-240V 50/60Hz