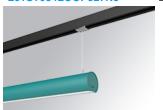

## **LAMPTUB 60 SUSPENDED TRACK**

## Description:

Lamptub 60 model from LAMP to be installed on a suspended rail. Made of recycled aluminium extrusion with circular section of 60mm and length of 840mm, with opal polycarbonate diffuser. Model for MID-POWER LED, with colour temperature 2700K with CRI90. Built-in electronic ON/OFF control gear. With IP20, IK07 degree of protection. Insulation class II. Group 0 photobiological safety. Lifetime: 72.000h L80 B10. Compatible with Lamp Nomadic system. Available finishes: White (RAL 9010), Black (RAL 9011), Wellbeing and BeSocial palette.

Finish: Palette WELLBEING - 3 TEXTURED

847 x 67 x 80 mm Dimensions: Weight: 2.110 g

Installation: 3-Circuit track