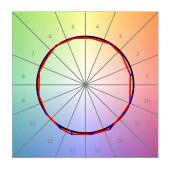

## **PHOTOMETRIC DATA:**

L61ST084LOOP927N3  $\eta$  = 100% lmax = 390 cd/klmUTE: 1,00E + 0,00T CIE: 50 81 97 100 100