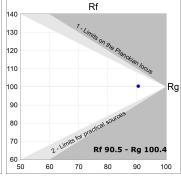

#### **TECHNICAL SPECIFICATIONS:**

Light output: 717 lm °K: 2700 Plum: 10W CRI: 90 Efficacy: 71,7 lm/w R9: 57 Type: MID POWER LED MacAdam: 3

LED Lifetime: 72.000 L80 B10 (Ta=25°C) Power Supply: 220-240V 50/60Hz Gear: Power: 8.5W Adjustable DALI

#### Light output tolerance +/- 10%