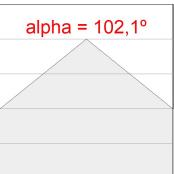

#### **PHOTOMETRIC DATA:**

L61ST084LOOP927NW  $\eta$  = 100% lmax = 390 cd/klmUTE: 1,00E + 0,00T CIE: 50 81 97 100 100