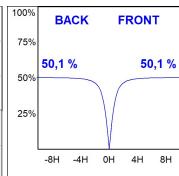

#### **PHOTOMETRIC DATA:**

L61ST084LOOP927NW  $\eta$  = 100% lmax = 390 cd/klmUTE: 1,00E + 0,00T CIE: 50 81 97 100 100