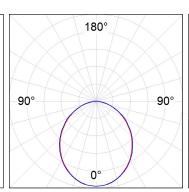

#### **PHOTOMETRIC DATA:**

L61ST084LOOP927NW  $\eta$  = 100% lmax = 390 cd/klmUTE: 1,00E + 0,00T CIE: 50 81 97 100 100