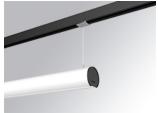

#### **LAMPTUB 60 SUSPENDED TRACK**

#### L61ST084LOOP927DW

# LTUB60 SUT 840 1300 VWW OPAL DALI WH

#### Description:

Lamptub 60 model from LAMP to be installed on a suspended rail. Made of recycled aluminium extrusion with circular section of 60mm and length of 840mm, with opal polycarbonate diffuser. Model for MID-POWER LED, with colour temperature 2700K with CRI90. Built-in electronic DALI control gear. With IP20, IK07 degree of protection. Insulation class II. Group 0 photobiological safety. Lifetime: 72.000h L80 B10. Compatible with Lamp Nomadic system. Available finishes: White (RAL 9010), Black (RAL 9011), Wellbeing and BeSocial palette.

Finish: Matte white RAL 9010 Dimensions: 847 x 67 x 80 mm

Weight: 2.110 g

Installation: 3-Circuit track