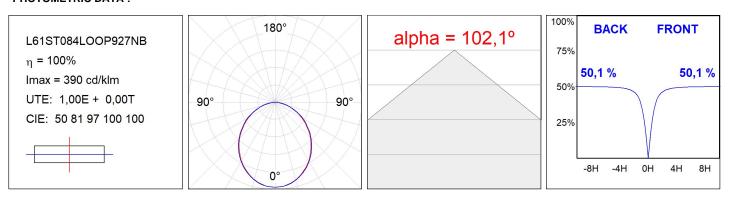

#### **TECHNICAL SPECIFICATIONS:**

| Light output: | 717 lm                   | ⁰К:           | 2700             |
|---------------|--------------------------|---------------|------------------|
| Plum:         | 10W                      | CRI :         | 90               |
| Efficacy:     | 71,7 lm/w                | R9 :          | 57               |
| Туре:         | MID POWER LED            | MacAdam:      | 3                |
| LED Lifetime: | 72.000 L80 B10 (Ta=25ºC) | Power Supply: | 220-240V 50/60Hz |
| Power:        | 8.5W                     | Gear:         | Adjustable DALI  |