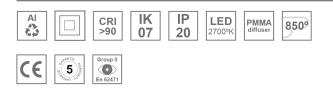

#### Description:

Lamptub 60 model from LAMP to be installed on a suspended rail. Made of recycled aluminium extrusion with circular section of 60mm and length of 840mm, with opal polycarbonate diffuser. Model for MID-POWER LED, with colour temperature 2700K with CRI90. Built-in electronic DALI control gear. With IP20, IK07 degree of protection. Insulation class II. Group 0 photobiological safety. Lifetime: 72.000h L80 B10. Compatible with Lamp Nomadic system. Available finishes: White (RAL 9010), Black (RAL 9011), Wellbeing and BeSocial palette.

#### **TECHNICAL SPECIFICATIONS:**

| Light output: | 717 lm                   | ⁰К:           | 2700             |
|---------------|--------------------------|---------------|------------------|
| Plum:         | 10W                      | CRI :         | 90               |
| Efficacy:     | 71,7 lm/w                | R9 :          | 57               |
| Туре:         | MID POWER LED            | MacAdam:      | 3                |
| LED Lifetime: | 72.000 L80 B10 (Ta=25ºC) | Power Supply: | 220-240V 50/60Hz |
| Power:        | 8.5W                     | Gear:         | Adjustable DALI  |