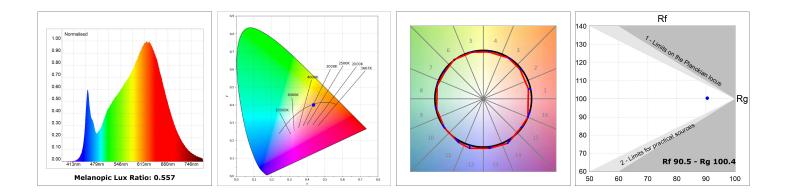

#### **TECHNICAL SPECIFICATIONS:**

| Light output: | 717 lm                   | ⁰К:           | 2700             |
|---------------|--------------------------|---------------|------------------|
| Plum:         | 10W                      | CRI :         | 90               |
| Efficacy:     | 71,7 lm/w                | R9 :          | 57               |
| Туре:         | MID POWER LED            | MacAdam:      | 3                |
| LED Lifetime: | 72.000 L80 B10 (Ta=25ºC) | Power Supply: | 220-240V 50/60Hz |
| Power:        | 8.5W                     | Gear:         | Adjustable DALI  |