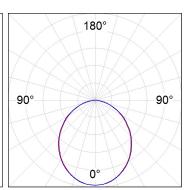

### **PHOTOMETRIC DATA:**

L61ST084LOOP927N4  $\eta$  = 100% lmax = 390 cd/klmUTE: 1,00E + 0,00T CIE: 50 81 97 100 100