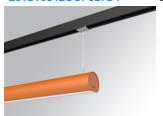

#### **LAMPTUB 60 SUSPENDED TRACK**

#### L61ST084LOOP927D4

#### LTUB60 SUT 840 1300 VWW OPAL DA BS

#### Description:

Lamptub 60 model from LAMP to be installed on a suspended rail. Made of recycled aluminium extrusion with circular section of 60mm and length of 840mm, with opal polycarbonate diffuser. Model for MID-POWER LED, with colour temperature 2700K with CRI90. Built-in electronic DALI control gear. With IP20, IK07 degree of protection. Insulation class II. Group 0 photobiological safety. Lifetime: 72.000h L80 B10. Compatible with Lamp Nomadic system. Available finishes: White (RAL 9010), Black (RAL 9011), Wellbeing and BeSocial palette.

Finish: Palette BE SOCIAL - 4 TEXTURED

847 x 67 x 80 mm Dimensions: Weight: 2.110 g

Installation: 3-Circuit track