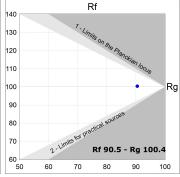

### Light output tolerance +/- 10%

### **CUSTOM MADE OPTIONS:**

Data according to regulations 2019/2020/EU and 2019/2015/EU