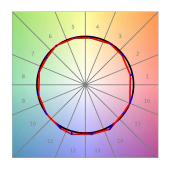

### **PHOTOMETRIC DATA:**

L61ST084LOOP927N4  $\eta$  = 100% lmax = 390 cd/klmUTE: 1,00E + 0,00T CIE: 50 81 97 100 100