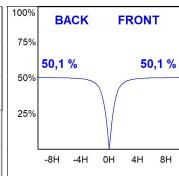

### **PHOTOMETRIC DATA:**

L61ST084LOOP927N4  $\eta$  = 100% lmax = 390 cd/klmUTE: 1,00E + 0,00T CIE: 50 81 97 100 100