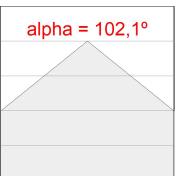

### **PHOTOMETRIC DATA:**

L61ST084LOOP927N4  $\eta$  = 100% lmax = 390 cd/klmUTE: 1,00E + 0,00T CIE: 50 81 97 100 100