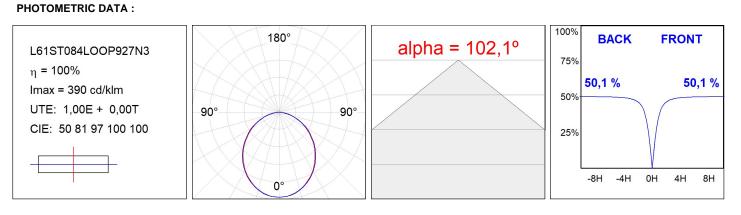

### **TECHNICAL SPECIFICATIONS:**

| Light output: | 717 lm                   | ⁰К:           | 2700             |
|---------------|--------------------------|---------------|------------------|
| Plum:         | 10W                      | CRI :         | 90               |
| Efficacy:     | 71,7 lm/w                | R9 :          | 57               |
| Туре:         | MID POWER LED            | MacAdam:      | 3                |
| LED Lifetime: | 72.000 L80 B10 (Ta=25°C) | Power Supply: | 220-240V 50/60Hz |
| Power:        | 8.5W                     | Gear:         | Adjustable DALI  |