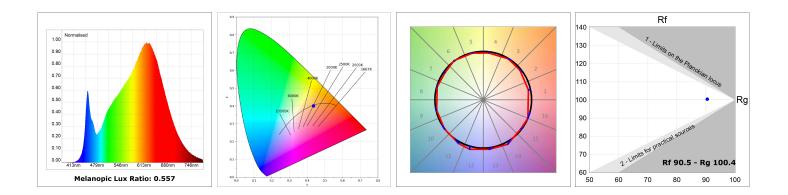

### **TECHNICAL SPECIFICATIONS:**

| Light output: | 717 lm                   | ⁰К:           | 2700             |
|---------------|--------------------------|---------------|------------------|
| Plum:         | 10W                      | CRI :         | 90               |
| Efficacy:     | 71,7 lm/w                | R9 :          | 57               |
| Туре:         | MID POWER LED            | MacAdam:      | 3                |
| LED Lifetime: | 72.000 L80 B10 (Ta=25°C) | Power Supply: | 220-240V 50/60Hz |
| Power:        | 8.5W                     | Gear:         | Adjustable DALI  |