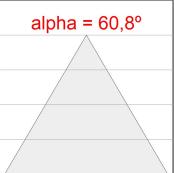

## **PHOTOMETRIC DATA:**

L61ST084LOOC9TWDW  $\eta$  = 100% Imax = 663 cd/klm UTE: 1,00C

CIE: 66 90 99 100 100