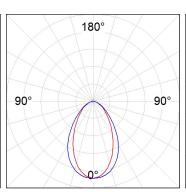

## **PHOTOMETRIC DATA:**

L61ST084LOOC9TWDW  $\eta$  = 100% Imax = 663 cd/klm UTE: 1,00C

CIE: 66 90 99 100 100