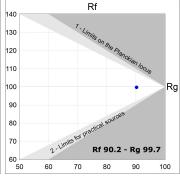

## **PHOTOMETRIC DATA:**

L61ST084LOOC9TWDW  $\eta$  = 100% Imax = 663 cd/klm UTE: 1,00C

CIE: 66 90 99 100 100