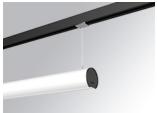

### **LAMPTUB 60 SUSPENDED TRACK**

# Description:

Lamptub 60 model from LAMP to be installed on a suspended rail. Made of recycled aluminium extrusion with circular section of 60mm and length of 840mm, an opal comfort diffuser made of a translucent polycarbonate diffuser and an optical film to achieve a controlled light distribution and low UGR<19. Model for MID-POWER LED, with TW colour temperature with CRI90. Built-in electronic DALI control gear. With IP20, IK07 degree of protection. Insulation class II. Group 0 photobiological safety. Lifetime: 72.000h L80 B10. Compatible with Lamp Nomadic system. Available finishes: White (RAL 9010), Black (RAL 9011), Wellbeing and BeSocial palette.

Finish: Matte white RAL 9010 Dimensions: 847 x 67 x 80 mm

Weight: 2.140 g

Installation: Suspended