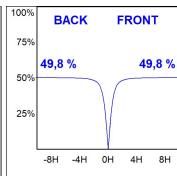

## **PHOTOMETRIC DATA:**

L61ST084LOOC9TWDW  $\eta$  = 100% Imax = 663 cd/klm UTE: 1,00C

CIE: 66 90 99 100 100