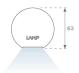

Finish: Matte white RAL 9010 Dimensions: 847 x 67 x 80 mm

Weight: 2.140 g

Installation: Suspended