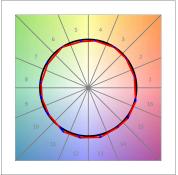

## **PHOTOMETRIC DATA:**

L61ST084LOOC9TWDB  $\eta$  = 100% Imax = 663 cd/klm UTE: 1,00C

CIE: 66 90 99 100 100