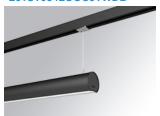

## **LAMPTUB 60 SUSPENDED TRACK**

## Description:

Lamptub 60 model from LAMP to be installed on a suspended rail. Made of recycled aluminium extrusion with circular section of 60mm and length of 840mm, an opal comfort diffuser made of a translucent polycarbonate diffuser and an optical film to achieve a controlled light distribution and low UGR<19. Model for MID-POWER LED, with TW colour temperature with CRI90. Built-in electronic DALI control gear. With IP20, IK07 degree of protection. Insulation class II. Group 0 photobiological safety. Lifetime: 72.000h L80 B10. Compatible with Lamp Nomadic system. Available finishes: White (RAL 9010), Black (RAL 9011), Wellbeing and BeSocial palette.

#### Installation: Suspended