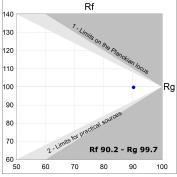

## **TECHNICAL SPECIFICATIONS:**

Light output: 905 lm °K: TW Plum: 12W CRI: 90 Efficacy: 75,4 lm/w 3 MacAdam:

UGR: <19 Power Supply: 220-240V 50/60Hz Type: MID POWER LED Gear: Adjustable DALI DT8

LED Lifetime: 50.000 L80 B10 (Ta=25°C)

## **PHOTOMETRIC DATA:**

L61ST084LOOC9TWDB  $\eta$  = 100% Imax = 663 cd/klm UTE: 1,00C

CIE: 66 90 99 100 100