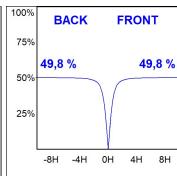

## **TECHNICAL SPECIFICATIONS:**

Light output: 905 lm °K: TW Plum: 12W CRI: 90 Efficacy: 75,4 lm/w 3 MacAdam:

UGR: <19 Power Supply: 220-240V 50/60Hz Type: MID POWER LED Gear: Adjustable DALI DT8

LED Lifetime: 50.000 L80 B10 (Ta=25°C)

## **PHOTOMETRIC DATA:**

L61ST084LOOC9TWDB  $\eta$  = 100% Imax = 663 cd/klm UTE: 1,00C

CIE: 66 90 99 100 100