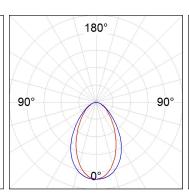

## **PHOTOMETRIC DATA:**

L61ST084LOOC9TWDB  $\eta$  = 100% Imax = 663 cd/klm UTE: 1,00C

CIE: 66 90 99 100 100