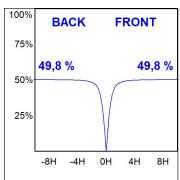

### **PHOTOMETRIC DATA:**

L61ST084LOOC9TWD4  $\eta$  = 100% Imax = 663 cd/klm UTE: 1,00C

CIE: 66 90 99 100 100