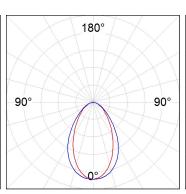

### **PHOTOMETRIC DATA:**

L61ST084LOOC9TWD4  $\eta$  = 100% Imax = 663 cd/klm UTE: 1,00C

CIE: 66 90 99 100 100