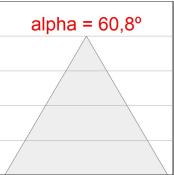

### **PHOTOMETRIC DATA:**

L61ST084LOOC9TWD4  $\eta$  = 100% Imax = 663 cd/klm UTE: 1,00C

CIE: 66 90 99 100 100