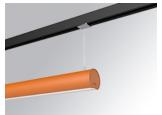

#### LAMPTUB 60 SUSPENDED TRACK

#### Description:

Lamptub 60 model from LAMP to be installed on a suspended rail. Made of recycled aluminium extrusion with circular section of 60mm and length of 840mm, an opal comfort diffuser made of a translucent polycarbonate diffuser and an optical film to achieve a controlled light distribution and low UGR<19. Model for MID-POWER LED, with TW colour temperature with CRI90. Built-in electronic DALI control gear. With IP20, IK07 degree of protection. Insulation class II. Group 0 photobiological safety. Lifetime: 72.000h L80 B10. Compatible with Lamp Nomadic system. Available finishes: White (RAL 9010), Black (RAL 9011), Wellbeing and BeSocial palette.

Finish: Palette BE SOCIAL - 4 TEXTURED

847 x 67 x 80 mm Dimensions: Weight: 2.140 g

Installation: Suspended