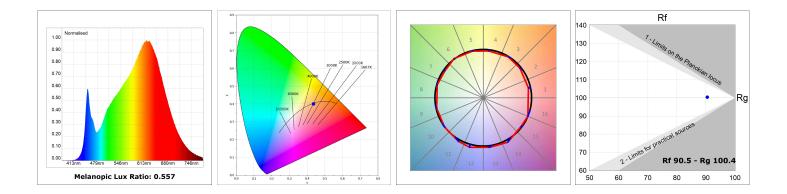

#### **TECHNICAL SPECIFICATIONS:**

| Light output: | 720 lm                   | °K :          | 4000             |
|---------------|--------------------------|---------------|------------------|
| Plum:         | 10W                      | CRI :         | 90               |
| Efficacy:     | 72 lm/w                  | R9 :          | 70               |
| UGR:          | <19                      | MacAdam:      | 3                |
| Туре:         | MID POWER LED            | Power Supply: | 220-240V 50/60Hz |
| LED Lifetime: | 72.000 L80 B10 (Ta=25⁰C) | Gear:         | Electronic       |
| Power:        | 8.5W                     |               |                  |