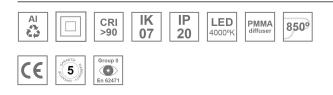

#### **Description:**

Finish:

Dimensions:

Lamptub 60 model from LAMP to be installed on a suspended rail. Made of recycled aluminium extrusion with circular section of 60mm and length of 840mm, an opal comfort diffuser made of a translucent polycarbonate diffuser and an optical film to achieve a controlled light distribution and low UGR<19. Model for MID-POWER LED, with colour temperature 4000K with CRI90. Built-in electronic ON/OFF control gear. With IP20, IK07 degree of protection. Insulation class II. Group 0 photobiological safety. Lifetime: 72.000h L80 B10. Compatible with Lamp Nomadic system. Available finishes: White (RAL 9010), Black (RAL 9011), Wellbeing and BeSocial palette.

#### **TECHNICAL SPECIFICATIONS:**

| Light output: | 720 lm                   | °K :          | 4000             |
|---------------|--------------------------|---------------|------------------|
| Plum:         | 10W                      | CRI :         | 90               |
| Efficacy:     | 72 lm/w                  | R9 :          | 70               |
| UGR:          | <19                      | MacAdam:      | 3                |
| Туре:         | MID POWER LED            | Power Supply: | 220-240V 50/60Hz |
| LED Lifetime: | 72.000 L80 B10 (Ta=25⁰C) | Gear:         | Electronic       |
| Power:        | 8.5W                     |               |                  |