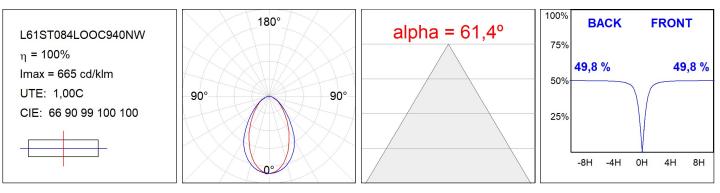

#### **TECHNICAL SPECIFICATIONS:**

| Light output: | 720 lm                   | °K :          | 4000             |
|---------------|--------------------------|---------------|------------------|
| Plum:         | 10W                      | CRI :         | 90               |
| Efficacy:     | 72 lm/w                  | R9 :          | 70               |
| UGR:          | <19                      | MacAdam:      | 3                |
| Туре:         | MID POWER LED            | Power Supply: | 220-240V 50/60Hz |
| LED Lifetime: | 72.000 L80 B10 (Ta=25⁰C) | Gear:         | Electronic       |
| Power:        | 8.5W                     |               |                  |

### Light output tolerance +/- 10%