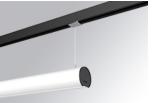

#### **Description:**

Finish:

Dimensions:

Lamptub 60 model from LAMP to be installed on a suspended rail. Made of recycled aluminium extrusion with circular section of 60mm and length of 840mm, an opal comfort diffuser made of a translucent polycarbonate diffuser and an optical film to achieve a controlled light distribution and low UGR<19. Model for MID-POWER LED, with colour temperature 4000K with CRI90. Built-in electronic ON/OFF control gear. With IP20, IK07 degree of protection. Insulation class II. Group 0 photobiological safety. Lifetime: 72.000h L80 B10. Compatible with Lamp Nomadic system. Available finishes: White (RAL 9010), Black (RAL 9011), Wellbeing and BeSocial palette.

Weight: 2.110 g

Installation: 3-Circuit track

Matte white RAL 9010

847 x 67 x 80 mm