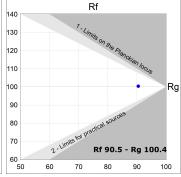

## **TECHNICAL SPECIFICATIONS:**

Light output: 720 lm °K: 4000 Plum: 10W CRI: 90 Efficacy: 72 lm/w 70 R9: UGR: <19 MacAdam: 3

Type: MID POWER LED Power Supply: 220-240V 50/60Hz

LED Lifetime: 72.000 L80 B10 (Ta=25°C) Gear: Electronic

# Light output tolerance +/- 10%