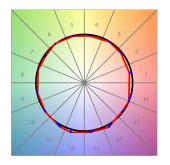

# **PHOTOMETRIC DATA:**

L61ST084LOOC940N4  $\eta$  = 100% Imax = 665 cd/klm UTE: 1,00C CIE: 66 90 99 100 100