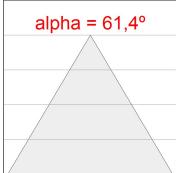

# **PHOTOMETRIC DATA:**

L61ST084LOOC940N4  $\eta$  = 100% Imax = 665 cd/klm UTE: 1,00C CIE: 66 90 99 100 100