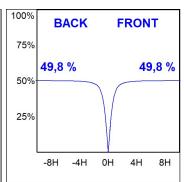

# **PHOTOMETRIC DATA:**

L61ST084LOOC940N4  $\eta$  = 100% Imax = 665 cd/klm UTE: 1,00C CIE: 66 90 99 100 100