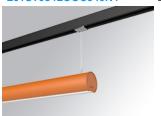

## LAMPTUB 60 SUSPENDED TRACK

## Description:

Lamptub 60 model from LAMP to be installed on a suspended rail. Made of recycled aluminium extrusion with circular section of 60mm and length of 840mm, an opal comfort diffuser made of a translucent polycarbonate diffuser and an optical film to achieve a controlled light distribution and low UGR<19. Model for MID-POWER LED, with colour temperature 4000K with CRI90. Built-in electronic ON/OFF control gear. With IP20, IK07 degree of protection. Insulation class II. Group 0 photobiological safety. Lifetime: 72.000h L80 B10. Compatible with Lamp Nomadic system. Available finishes: White (RAL 9010), Black (RAL 9011), Wellbeing and BeSocial palette.

Finish: Palette BE SOCIAL - 4 TEXTURED

847 x 67 x 80 mm Dimensions: Weight: 2.110 g

Installation: 3-Circuit track