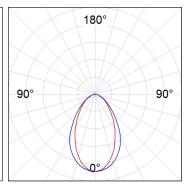

# **PHOTOMETRIC DATA:**

L61ST084LOOC940N4  $\eta$  = 100% Imax = 665 cd/klm UTE: 1,00C CIE: 66 90 99 100 100