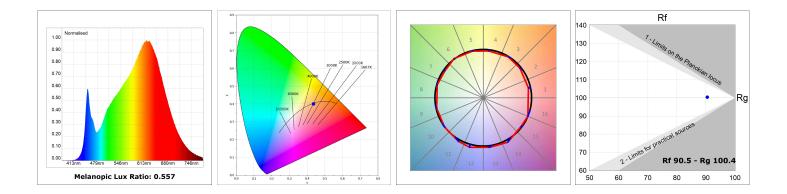

#### **TECHNICAL SPECIFICATIONS:**

| Light output: | 720 lm                   | °К:           | 4000             |
|---------------|--------------------------|---------------|------------------|
| Plum:         | 10W                      | CRI :         | 90               |
| Efficacy:     | 72 lm/w                  | R9 :          | 70               |
| UGR:          | <19                      | MacAdam:      | 3                |
| Туре:         | MID POWER LED            | Power Supply: | 220-240V 50/60Hz |
| LED Lifetime: | 72.000 L80 B10 (Ta=25°C) | Gear:         | Electronic       |
| Power:        | 8.5W                     |               |                  |

#### Light output tolerance +/- 10%