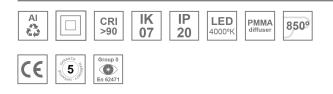

#### Description:

Lamptub 60 model from LAMP to be installed on a suspended rail. Made of recycled aluminium extrusion with circular section of 60mm and length of 840mm, an opal comfort diffuser made of a translucent polycarbonate diffuser and an optical film to achieve a controlled light distribution and low UGR<19. Model for MID-POWER LED, with colour temperature 4000K with CRI90. Built-in electronic ON/OFF control gear. With IP20, IK07 degree of protection. Insulation class II. Group 0 photobiological safety. Lifetime: 72.000h L80 B10. Compatible with Lamp Nomadic system. Available finishes: White (RAL 9010), Black (RAL 9011), Wellbeing and BeSocial palette.

#### **TECHNICAL SPECIFICATIONS:**

| Light output: | 720 lm                   | °К:           | 4000             |
|---------------|--------------------------|---------------|------------------|
| Plum:         | 10W                      | CRI :         | 90               |
| Efficacy:     | 72 lm/w                  | R9 :          | 70               |
| UGR:          | <19                      | MacAdam:      | 3                |
| Туре:         | MID POWER LED            | Power Supply: | 220-240V 50/60Hz |
| LED Lifetime: | 72.000 L80 B10 (Ta=25°C) | Gear:         | Electronic       |
| Power:        | 8.5W                     |               |                  |