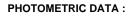

### L61ST084LOOC940N3

#### **TECHNICAL SPECIFICATIONS:**

| Light output: | 720 lm                   | °К:           | 4000             |
|---------------|--------------------------|---------------|------------------|
| Plum:         | 10W                      | CRI :         | 90               |
| Efficacy:     | 72 lm/w                  | R9 :          | 70               |
| UGR:          | <19                      | MacAdam:      | 3                |
| Туре:         | MID POWER LED            | Power Supply: | 220-240V 50/60Hz |
| LED Lifetime: | 72.000 L80 B10 (Ta=25°C) | Gear:         | Electronic       |
| Power:        | 8.5W                     |               |                  |

#### Light output tolerance +/- 10%