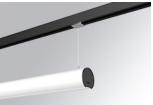

# LAMPTUB 60 SUSPENDED TRACK

## L61ST084LOOC940DW

#### LTUB60 SUT 840 1300 NW COMF DALI WH

#### **Description:**

Finish:

Dimensions:

Lamptub 60 model from LAMP to be installed on a suspended rail. Made of recycled aluminium extrusion with circular section of 60mm and length of 840mm, an opal comfort diffuser made of a translucent polycarbonate diffuser and an optical film to achieve a controlled light distribution and low UGR<19. Model for MID-POWER LED, with colour temperature 4000K with CRI90. Built-in electronic DALI control gear. With IP20, IK07 degree of protection. Insulation class II. Group 0 photobiological safety. Lifetime: 72.000h L80 B10. Compatible with Lamp Nomadic system. Available finishes: White (RAL 9010), Black (RAL 9011), Wellbeing and BeSocial palette.

Weight: 2.110 g

Installation: 3-Circuit track

Matte white RAL 9010

847 x 67 x 80 mm