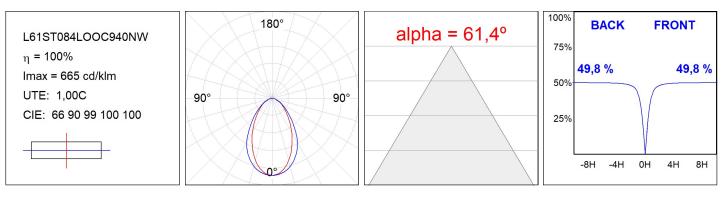

| <19                      | MacAdam:      | 3                |
| Туре:         | MID POWER LED            | Power Supply: | 220-240V 50/60Hz |
| LED Lifetime: | 72.000 L80 B10 (Ta=25°C) | Gear:         | Adjustable DALI  |
| Power:        | 8.5W                     |               |                  |

#### Light output tolerance +/- 10%



### **CUSTOM MADE OPTIONS:**



LAMP reserves the right to change the technical specifications of their products. These changes will allow the continual improvement of the products and will also ensure the conformity to current legal changes. Updated information is always available in our website www.lamp.es

Worktitude for light

## LAMPTUB 60 SUSPENDED TRACK

L61ST084LOOC940DW

LTUB60 SUT 840 1300 NW COMF DALI WH



### **PHOTOMETRIC DATA :**





# LAMPTUB 60 SUSPENDED TRACK

## ACCESORIES :

### Assembly



Product code: L6SUECB

Description: LTUB60 ACC. SUR END COVER BK.



Product code: L6SUECW

Description: LTUB60 ACC. SUR END COVER WH.

Worktitude for light



Product code: L6SUECW3

Description: LTUB60 ACC. SUR END COVER WE.



Product code: L6SUECW4

Description: LTUB60 ACC. SUR END COVER BS.