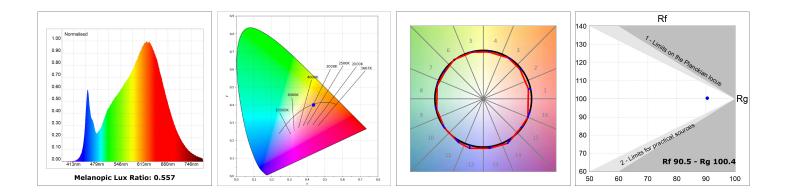

#### **TECHNICAL SPECIFICATIONS:**

| Light output: | 720 lm                   | ⁰K :          | 4000             |
|---------------|--------------------------|---------------|------------------|
| Plum:         | 10W                      | CRI :         | 90               |
| Efficacy:     | 72 lm/w                  | R9 :          | 70               |
| UGR:          | <19                      | MacAdam:      | 3                |
| Туре:         | MID POWER LED            | Power Supply: | 220-240V 50/60Hz |
| LED Lifetime: | 72.000 L80 B10 (Ta=25°C) | Gear:         | Adjustable DALI  |
| Power:        | 8.5W                     |               |                  |

#### Light output tolerance +/- 10%

### **PHOTOMETRIC DATA :**