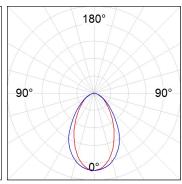

### **PHOTOMETRIC DATA:**

L61ST084LOOC940NB  $\eta$  = 100% Imax = 665 cd/klm UTE: 1,00C CIE: 66 90 99 100 100