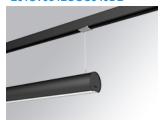

### **LAMPTUB 60 SUSPENDED TRACK**

### Description:

Lamptub 60 model from LAMP to be installed on a suspended rail. Made of recycled aluminium extrusion with circular section of 60mm and length of 840mm, an opal comfort diffuser made of a translucent polycarbonate diffuser and an optical film to achieve a controlled light distribution and low UGR<19. Model for MID-POWER LED, with colour temperature 4000K with CRI90. Built-in electronic DALI control gear. With IP20, IK07 degree of protection. Insulation class II. Group 0 photobiological safety. Lifetime: 72.000h L80 B10. Compatible with Lamp Nomadic system. Available finishes: White (RAL 9010), Black (RAL 9011), Wellbeing and BeSocial palette.

## Installation: 3-Circuit track