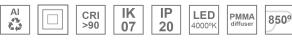

### Description:

Lamptub 60 model from LAMP to be installed on a suspended rail. Made of recycled aluminium extrusion with circular section of 60mm and length of 840mm, an opal comfort diffuser made of a translucent polycarbonate diffuser and an optical film to achieve a controlled light distribution and low UGR<19. Model for MID-POWER LED, with colour temperature 4000K with CRI90. Built-in electronic DALI control gear. With IP20, IK07 degree of protection. Insulation class II. Group 0 photobiological safety. Lifetime: 72.000h L80 B10. Compatible with Lamp Nomadic system. Available finishes: White (RAL 9010), Black (RAL 9011), Wellbeing and BeSocial palette.

### **TECHNICAL SPECIFICATIONS:**

Light output: 720 lm °K: 4000 Plum: 10W CRI: 90 Efficacy: 72 lm/w 70 R9: UGR: <19 MacAdam: 3

Type: MID POWER LED Power Supply: 220-240V 50/60Hz LED Lifetime: 72.000 L80 B10 (Ta=25°C) Gear: Adjustable DALI