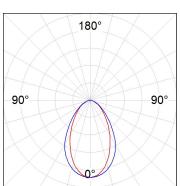

## **PHOTOMETRIC DATA:**

L61ST084LOOC940N4  $\eta$  = 100% Imax = 665 cd/klm UTE: 1,00C

CIE: 66 90 99 100 100