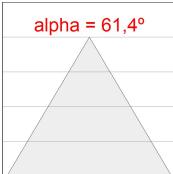

## **PHOTOMETRIC DATA:**

L61ST084LOOC940N4  $\eta$  = 100% Imax = 665 cd/klm UTE: 1,00C

CIE: 66 90 99 100 100