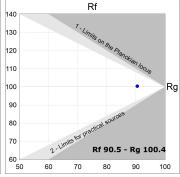

## **TECHNICAL SPECIFICATIONS:**

Light output: 720 lm °K: 4000 Plum: 10W CRI: 90 Efficacy: 72 lm/w 70 R9: UGR: <19 MacAdam: 3

Type: MID POWER LED Power Supply: 220-240V 50/60Hz LED Lifetime: 72.000 L80 B10 (Ta=25°C) Gear: Adjustable DALI

## **PHOTOMETRIC DATA:**

L61ST084LOOC940N4  $\eta$  = 100% Imax = 665 cd/klm UTE: 1,00C

CIE: 66 90 99 100 100