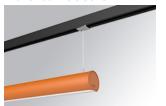

## LAMPTUB 60 SUSPENDED TRACK

## Description:

Lamptub 60 model from LAMP to be installed on a suspended rail. Made of recycled aluminium extrusion with circular section of 60mm and length of 840mm, an opal comfort diffuser made of a translucent polycarbonate diffuser and an optical film to achieve a controlled light distribution and low UGR<19. Model for MID-POWER LED, with colour temperature 4000K with CRI90. Built-in electronic DALI control gear. With IP20, IK07 degree of protection. Insulation class II. Group 0 photobiological safety. Lifetime: 72.000h L80 B10. Compatible with Lamp Nomadic system. Available finishes: White (RAL 9010), Black (RAL 9011), Wellbeing and BeSocial palette.

Finish: Palette BE SOCIAL - 4 TEXTURED

847 x 67 x 80 mm Dimensions: Weight: 2.110 g

Installation: 3-Circuit track