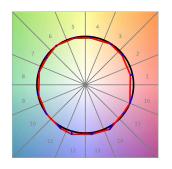

## **PHOTOMETRIC DATA:**

L61ST084LOOC940N4  $\eta$  = 100% Imax = 665 cd/klm UTE: 1,00C

CIE: 66 90 99 100 100