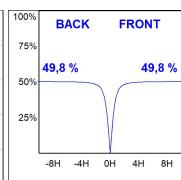

## **PHOTOMETRIC DATA:**

L61ST084LOOC940N4  $\eta$  = 100% Imax = 665 cd/klm UTE: 1,00C

CIE: 66 90 99 100 100