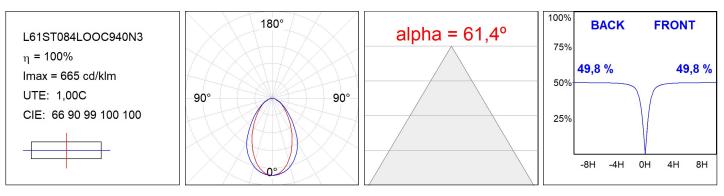

#### **TECHNICAL SPECIFICATIONS:**

| Light output: | 720 lm                   | °К :          | 4000             |
|---------------|--------------------------|---------------|------------------|
| Plum:         | 10W                      | CRI :         | 90               |
| Efficacy:     | 72 lm/w                  | R9 :          | 70               |
| UGR:          | <19                      | MacAdam:      | 3                |
| Туре:         | MID POWER LED            | Power Supply: | 220-240V 50/60Hz |
| LED Lifetime: | 72.000 L80 B10 (Ta=25ºC) | Gear:         | Adjustable DALI  |
| Power:        | 8.5W                     |               |                  |

#### **PHOTOMETRIC DATA :**