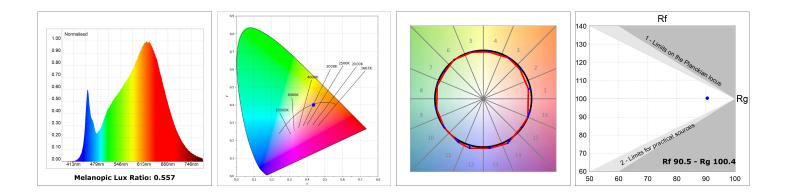

#### **TECHNICAL SPECIFICATIONS:**

| Light output: | 720 lm                   | °К :          | 4000             |
|---------------|--------------------------|---------------|------------------|
| Plum:         | 10W                      | CRI :         | 90               |
| Efficacy:     | 72 lm/w                  | R9 :          | 70               |
| UGR:          | <19                      | MacAdam:      | 3                |
| Туре:         | MID POWER LED            | Power Supply: | 220-240V 50/60Hz |
| LED Lifetime: | 72.000 L80 B10 (Ta=25ºC) | Gear:         | Adjustable DALI  |
| Power:        | 8.5W                     |               |                  |

#### **PHOTOMETRIC DATA :**