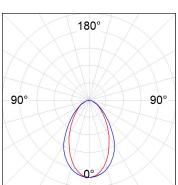

### **PHOTOMETRIC DATA:**

L61ST084LOOC930NW  $\eta$  = 100% Imax = 665 cd/klm UTE: 1,00C

CIE: 66 90 99 100 100