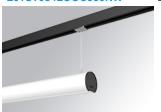

### LAMPTUB 60 SUSPENDED TRACK

### Description:

Lamptub 60 model from LAMP to be installed on a suspended rail. Made of recycled aluminium extrusion with circular section of 60mm and length of 840mm, an opal comfort diffuser made of a translucent polycarbonate diffuser and an optical film to achieve a controlled light distribution and low UGR<19. Model for MID-POWER LED, with colour temperature 3000K with CRI90. Built-in electronic ON/OFF control gear. With IP20, IK07 degree of protection. Insulation class II. Group 0 photobiological safety. Lifetime: 72.000h L80 B10. Compatible with Lamp Nomadic system. Available finishes: White (RAL 9010), Black (RAL 9011), Wellbeing and BeSocial palette.

# Installation: 3-Circuit track