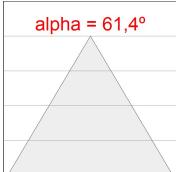

### **TECHNICAL SPECIFICATIONS:**

Light output: 698 lm °K: 3000 Plum: 10W CRI: 90 Efficacy: 69,8 lm/w 64 R9: UGR: <19 MacAdam: 3

Type: MID POWER LED Power Supply: 220-240V 50/60Hz

LED Lifetime: 72.000 L80 B10 (Ta=25°C) Gear: Electronic