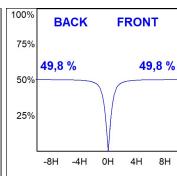

### **PHOTOMETRIC DATA:**

L61ST084LOOC930NW  $\eta$  = 100% Imax = 665 cd/klm UTE: 1,00C

CIE: 66 90 99 100 100