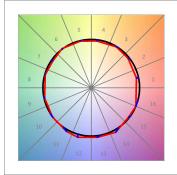

### **PHOTOMETRIC DATA:**

L61ST084LOOC930NW  $\eta$  = 100% Imax = 665 cd/klm UTE: 1,00C

CIE: 66 90 99 100 100