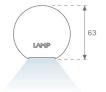

### **PHOTOMETRIC DATA:**

L61ST084LOOC930NW  $\eta$  = 100% Imax = 665 cd/klm UTE: 1,00C

CIE: 66 90 99 100 100