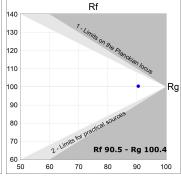

### **TECHNICAL SPECIFICATIONS:**

Light output: 698 lm °K: 3000 Plum: 10W CRI: 90 Efficacy: 69,8 lm/w 64 R9: UGR: <19 MacAdam: 3

Type: MID POWER LED Power Supply: 220-240V 50/60Hz

LED Lifetime: 72.000 L80 B10 (Ta=25°C) Gear: Electronic