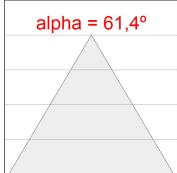

### **PHOTOMETRIC DATA:**

L61ST084LOOC930NB  $\eta$  = 100% Imax = 665 cd/klm UTE: 1,00C CIE: 66 90 99 100 100