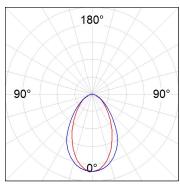

### **PHOTOMETRIC DATA:**

L61ST084LOOC930NB  $\eta$  = 100% Imax = 665 cd/klm UTE: 1,00C CIE: 66 90 99 100 100