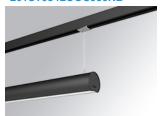

### LAMPTUB 60 SUSPENDED TRACK

### L61ST084LOOC930NB

### **LTUB60 SUT 840 1300 WW COMF BK**

### Description:

Lamptub 60 model from LAMP to be installed on a suspended rail. Made of recycled aluminium extrusion with circular section of 60mm and length of 840mm, an opal comfort diffuser made of a translucent polycarbonate diffuser and an optical film to achieve a controlled light distribution and low UGR<19. Model for MID-POWER LED, with colour temperature 3000K with CRI90. Built-in electronic ON/OFF control gear. With IP20, IK07 degree of protection. Insulation class II. Group 0 photobiological safety. Lifetime: 72.000h L80 B10. Compatible with Lamp Nomadic system. Available finishes: White (RAL 9010), Black (RAL 9011), Wellbeing and BeSocial palette.

Finish: Matte black RAL 9011

Dimensions: 847 x 67 x 80 mm Weight: 2.110 g

## Installation: 3-Circuit track