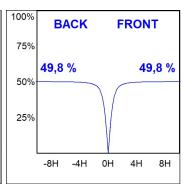

### **PHOTOMETRIC DATA:**

L61ST084LOOC930NB  $\eta$  = 100% Imax = 665 cd/klm UTE: 1,00C CIE: 66 90 99 100 100