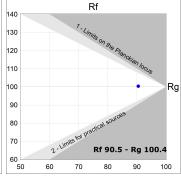

### **TECHNICAL SPECIFICATIONS:**

Light output: 698 lm °K: 3000 Plum: 10W CRI: 90 Efficacy: 69,8 lm/w 64 R9: UGR: <19 MacAdam: 3

Type: MID POWER LED Power Supply: 220-240V 50/60Hz

LED Lifetime: 72.000 L80 B10 (Ta=25°C) Gear: Electronic

## **CUSTOM MADE OPTIONS:**

Data according to regulations 2019/2020/EU and 2019/2015/EU