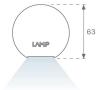

### **PHOTOMETRIC DATA:**

L61ST084LOOC930NB  $\eta$  = 100% Imax = 665 cd/klm UTE: 1,00C CIE: 66 90 99 100 100