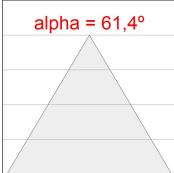

#### **PHOTOMETRIC DATA:**

L61ST084LOOC930N4  $\eta$  = 100% Imax = 665 cd/klm UTE: 1,00C

CIE: 66 90 99 100 100