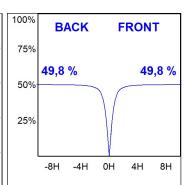

#### **PHOTOMETRIC DATA:**

L61ST084LOOC930N4  $\eta$  = 100% Imax = 665 cd/klm UTE: 1,00C

CIE: 66 90 99 100 100