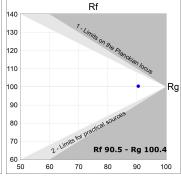

#### **TECHNICAL SPECIFICATIONS:**

Light output: 698 lm °K: 3000 Plum: 10W CRI: 90 Efficacy: 69,8 lm/w 64 R9: UGR: <19 MacAdam: 3

Type: MID POWER LED Power Supply: 220-240V 50/60Hz

LED Lifetime: 72.000 L80 B10 (Ta=25°C) Gear: Electronic