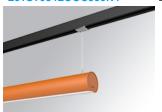

#### Description:

Lamptub 60 model from LAMP to be installed on a suspended rail. Made of recycled aluminium extrusion with circular section of 60mm and length of 840mm, an opal comfort diffuser made of a translucent polycarbonate diffuser and an optical film to achieve a controlled light distribution and low UGR<19. Model for MID-POWER LED, with colour temperature 3000K with CRI90. Built-in electronic ON/OFF control gear. With IP20, IK07 degree of protection. Insulation class II. Group 0 photobiological safety. Lifetime: 72.000h L80 B10. Compatible with Lamp Nomadic system. Available finishes: White (RAL 9010), Black (RAL 9011), Wellbeing and BeSocial palette.

Finish: Palette BE SOCIAL - 4 TEXTURED

847 x 67 x 80 mm Dimensions: Weight: 2.110 g

Installation: 3-Circuit track