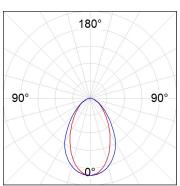

#### **PHOTOMETRIC DATA:**

L61ST084LOOC930N4  $\eta$  = 100% Imax = 665 cd/klm UTE: 1,00C

CIE: 66 90 99 100 100