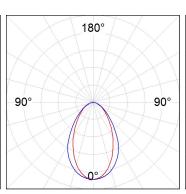

### **PHOTOMETRIC DATA:**

L61ST084LOOC930N3  $\eta$  = 100% Imax = 665 cd/klm UTE: 1,00C

CIE: 66 90 99 100 100