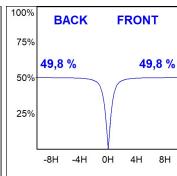

### **PHOTOMETRIC DATA:**

L61ST084LOOC930N3  $\eta$  = 100% Imax = 665 cd/klm UTE: 1,00C

CIE: 66 90 99 100 100