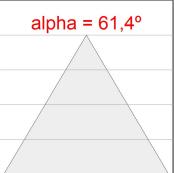

### **PHOTOMETRIC DATA:**

L61ST084LOOC930N3  $\eta$  = 100% Imax = 665 cd/klm UTE: 1,00C

CIE: 66 90 99 100 100