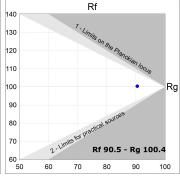

#### **TECHNICAL SPECIFICATIONS:**

Light output: 698 lm °K: 3000 Plum: 10W CRI: 90 Efficacy: 69,8 lm/w 64 R9: UGR: <19 MacAdam: 3

Type: MID POWER LED Power Supply: 220-240V 50/60Hz

LED Lifetime: 72.000 L80 B10 (Ta=25°C) Gear: Electronic