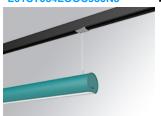

#### LAMPTUB 60 SUSPENDED TRACK

#### L61ST084LOOC930N3

#### Description:

Lamptub 60 model from LAMP to be installed on a suspended rail. Made of recycled aluminium extrusion with circular section of 60mm and length of 840mm, an opal comfort diffuser made of a translucent polycarbonate diffuser and an optical film to achieve a controlled light distribution and low UGR<19. Model for MID-POWER LED, with colour temperature 3000K with CRI90. Built-in electronic ON/OFF control gear. With IP20, IK07 degree of protection. Insulation class II. Group 0 photobiological safety. Lifetime: 72.000h L80 B10. Compatible with Lamp Nomadic system. Available finishes: White (RAL 9010), Black (RAL 9011), Wellbeing and BeSocial palette.

Finish: Palette WELLBEING - 3 TEXTURED

847 x 67 x 80 mm Dimensions: Weight: 2.110 g

Installation: 3-Circuit track