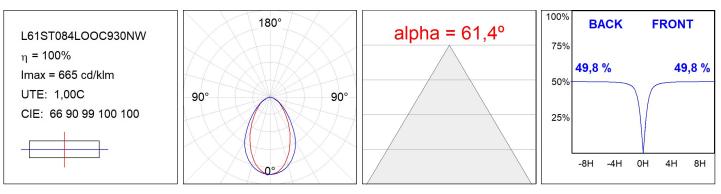

#### **TECHNICAL SPECIFICATIONS:**

| Light output: | 698 lm                   | ⁰K :          | 3000             |
|---------------|--------------------------|---------------|------------------|
| Plum:         | 10W                      | CRI :         | 90               |
| Efficacy:     | 69,8 lm/w                | R9 :          | 64               |
| UGR:          | <19                      | MacAdam:      | 3                |
| Туре:         | MID POWER LED            | Power Supply: | 220-240V 50/60Hz |
| LED Lifetime: | 72.000 L80 B10 (Ta=25ºC) | Gear:         | Adjustable DALI  |
| Power:        | 8.5W                     |               |                  |

#### Light output tolerance +/- 10%