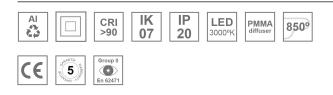

#### Description:

Finish:

Dimensions:

Lamptub 60 model from LAMP to be installed on a suspended rail. Made of recycled aluminium extrusion with circular section of 60mm and length of 840mm, an opal comfort diffuser made of a translucent polycarbonate diffuser and an optical film to achieve a controlled light distribution and low UGR<19. Model for MID-POWER LED, with colour temperature 3000K with CRI90. Built-in electronic DALI control gear. With IP20, IK07 degree of protection. Insulation class II. Group 0 photobiological safety. Lifetime: 72.000h L80 B10. Compatible with Lamp Nomadic system. Available finishes: White (RAL 9010), Black (RAL 9011), Wellbeing and BeSocial palette.