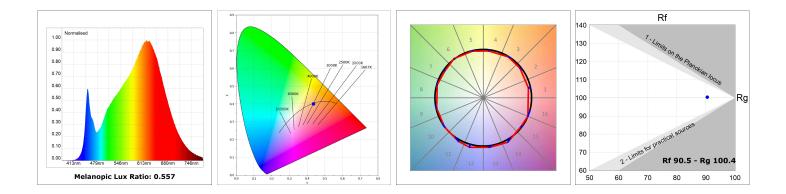

#### Description:

Finish:

Dimensions:

Lamptub 60 model from LAMP to be installed on a suspended rail. Made of recycled aluminium extrusion with circular section of 60mm and length of 840mm, an opal comfort diffuser made of a translucent polycarbonate diffuser and an optical film to achieve a controlled light distribution and low UGR<19. Model for MID-POWER LED, with colour temperature 3000K with CRI90. Built-in electronic DALI control gear. With IP20, IK07 degree of protection. Insulation class II. Group 0 photobiological safety. Lifetime: 72.000h L80 B10. Compatible with Lamp Nomadic system. Available finishes: White (RAL 9010), Black (RAL 9011), Wellbeing and BeSocial palette.

#### **TECHNICAL SPECIFICATIONS:**

| Light output: | 698 lm                   | ⁰K :          | 3000             |
|---------------|--------------------------|---------------|------------------|
| Plum:         | 10W                      | CRI :         | 90               |
| Efficacy:     | 69,8 lm/w                | R9 :          | 64               |
| UGR:          | <19                      | MacAdam:      | 3                |
| Туре:         | MID POWER LED            | Power Supply: | 220-240V 50/60Hz |
| LED Lifetime: | 72.000 L80 B10 (Ta=25ºC) | Gear:         | Adjustable DALI  |
| Power:        | 8.5W                     |               |                  |