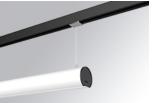

#### Description:

Finish:

Dimensions:

Lamptub 60 model from LAMP to be installed on a suspended rail. Made of recycled aluminium extrusion with circular section of 60mm and length of 840mm, an opal comfort diffuser made of a translucent polycarbonate diffuser and an optical film to achieve a controlled light distribution and low UGR<19. Model for MID-POWER LED, with colour temperature 3000K with CRI90. Built-in electronic DALI control gear. With IP20, IK07 degree of protection. Insulation class II. Group 0 photobiological safety. Lifetime: 72.000h L80 B10. Compatible with Lamp Nomadic system. Available finishes: White (RAL 9010), Black (RAL 9011), Wellbeing and BeSocial palette.

Weight: 2.110 g

Installation: 3-Circuit track

Matte white RAL 9010

847 x 67 x 80 mm