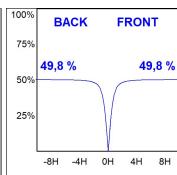

## **PHOTOMETRIC DATA:**

L61ST084LOOC930N4  $\eta$  = 100% Imax = 665 cd/klm UTE: 1,00C

CIE: 66 90 99 100 100