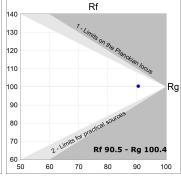

## **PHOTOMETRIC DATA:**

L61ST084LOOC930N4  $\eta$  = 100% Imax = 665 cd/klm UTE: 1,00C

CIE: 66 90 99 100 100