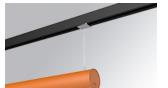

## Description:

Lamptub 60 model from LAMP to be installed on a suspended rail. Made of recycled aluminium extrusion with circular section of 60mm and length of 840mm, an opal comfort diffuser made of a translucent polycarbonate diffuser and an optical film to achieve a controlled light distribution and low UGR<19. Model for MID-POWER LED, with colour temperature 3000K with CRI90. Built-in electronic DALI control gear. With IP20, IK07 degree of protection. Insulation class II. Group 0 photobiological safety. Lifetime: 72.000h L80 B10. Compatible with Lamp Nomadic system. Available finishes: White (RAL 9010), Black (RAL 9011), Wellbeing and BeSocial palette.

Finish: Palette BE SOCIAL - 4 TEXTURED

847 x 67 x 80 mm Dimensions: Weight: 2.110 g

Installation: 3-Circuit track