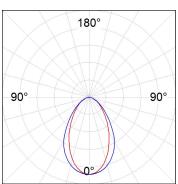

## **PHOTOMETRIC DATA:**

L61ST084LOOC930N4  $\eta$  = 100% Imax = 665 cd/klm UTE: 1,00C

CIE: 66 90 99 100 100