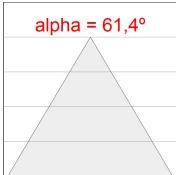

## **PHOTOMETRIC DATA:**

L61ST084LOOC930N4  $\eta$  = 100% Imax = 665 cd/klm UTE: 1,00C

CIE: 66 90 99 100 100