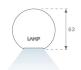

## **PHOTOMETRIC DATA:**

L61ST084LOOC930N4  $\eta$  = 100% Imax = 665 cd/klm UTE: 1,00C

CIE: 66 90 99 100 100