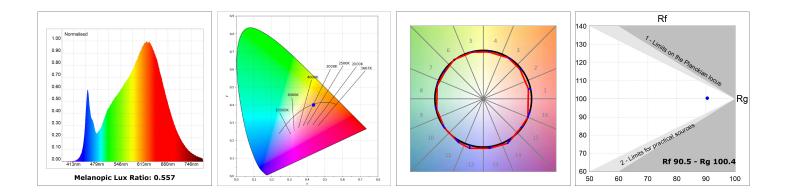

#### **TECHNICAL SPECIFICATIONS:**

| Light output: | 663 lm                   | ⁰K :          | 2700             |
|---------------|--------------------------|---------------|------------------|
| Plum:         | 10W                      | CRI :         | 90               |
| Efficacy:     | 66,3 lm/w                | R9 :          | 57               |
| UGR:          | <19                      | MacAdam:      | 3                |
| Туре:         | MID POWER LED            | Power Supply: | 220-240V 50/60Hz |
| LED Lifetime: | 72.000 L80 B10 (Ta=25ºC) | Gear:         | Electronic       |
| Power:        | 8.5W                     |               |                  |