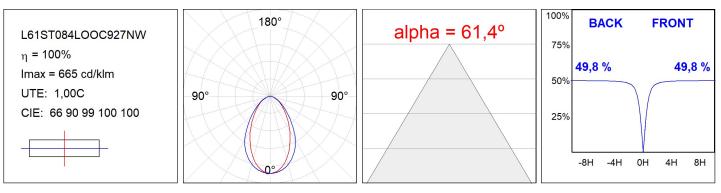

### L61ST084LOOC927NW

#### **TECHNICAL SPECIFICATIONS:**

| Light output: | 663 lm                   | ⁰K :          | 2700             |
|---------------|--------------------------|---------------|------------------|
| Plum:         | 10W                      | CRI :         | 90               |
| Efficacy:     | 66,3 lm/w                | R9 :          | 57               |
| UGR:          | <19                      | MacAdam:      | 3                |
| Туре:         | MID POWER LED            | Power Supply: | 220-240V 50/60Hz |
| LED Lifetime: | 72.000 L80 B10 (Ta=25ºC) | Gear:         | Electronic       |
| Power:        | 8.5W                     |               |                  |

#### Light output tolerance +/- 10%