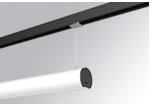

# LAMPTUB 60 SUSPENDED TRACK

#### LTUB60 SUT 840 1300 VWW COMF WH

Matte white RAL 9010

847 x 67 x 80 mm

#### Description:

Finish:

Dimensions:

Lamptub 60 model from LAMP to be installed on a suspended rail. Made of recycled aluminium extrusion with circular section of 60mm and length of 840mm, an opal comfort diffuser made of a translucent polycarbonate diffuser and an optical film to achieve a controlled light distribution and low UGR<19. Model for MID-POWER LED, with colour temperature 2700K with CRI90. Built-in electronic ON/OFF control gear. With IP20, IK07 degree of protection. Insulation class II. Group 0 photobiological safety. Lifetime: 72.000h L80 B10. Compatible with Lamp Nomadic system. Available finishes: White (RAL 9010), Black (RAL 9011), Wellbeing and BeSocial palette.

Weight: 2.110 g

Installation: 3-Circuit track