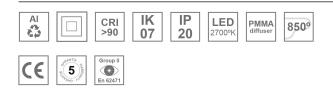

#### Description:

Finish:

Dimensions:

Lamptub 60 model from LAMP to be installed on a suspended rail. Made of recycled aluminium extrusion with circular section of 60mm and length of 840mm, an opal comfort diffuser made of a translucent polycarbonate diffuser and an optical film to achieve a controlled light distribution and low UGR<19. Model for MID-POWER LED, with colour temperature 2700K with CRI90. Built-in electronic ON/OFF control gear. With IP20, IK07 degree of protection. Insulation class II. Group 0 photobiological safety. Lifetime: 72.000h L80 B10. Compatible with Lamp Nomadic system. Available finishes: White (RAL 9010), Black (RAL 9011), Wellbeing and BeSocial palette.