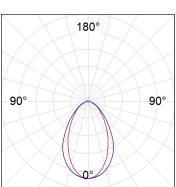

## **PHOTOMETRIC DATA:**

L61ST084LOOC927N4  $\eta$  = 100% Imax = 665 cd/klm UTE: 1,00C