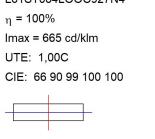

## **PHOTOMETRIC DATA:**

L61ST084LOOC927N4  $\eta$  = 100% Imax = 665 cd/klm UTE: 1,00C