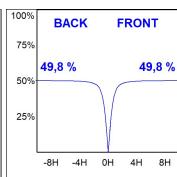

## **TECHNICAL SPECIFICATIONS:**

Light output: 663 lm °K: 2700 Plum: 10W CRI: 90 Efficacy: 66,3 lm/w R9: 57 UGR: <19 MacAdam: 3

Type: MID POWER LED Power Supply: 220-240V 50/60Hz

LED Lifetime: 72.000 L80 B10 (Ta=25°C) Gear: Electronic

8.5W Power:

# Light output tolerance +/- 10%

**CUSTOM MADE OPTIONS:** 

Data according to regulations 2019/2020/EU and 2019/2015/EU