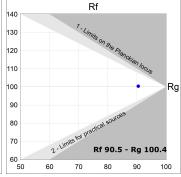

## **TECHNICAL SPECIFICATIONS:**

Light output: 663 lm °K: 2700 Plum: 10W CRI: 90 Efficacy: 66,3 lm/w R9: 57 UGR: <19 MacAdam: 3

Type: MID POWER LED Power Supply: 220-240V 50/60Hz

LED Lifetime: 72.000 L80 B10 (Ta=25°C) Gear: Electronic