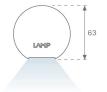

## **PHOTOMETRIC DATA:**

L61ST084LOOC927N4  $\eta$  = 100% Imax = 665 cd/klm UTE: 1,00C