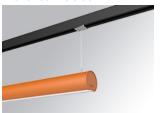

## LAMPTUB 60 SUSPENDED TRACK

## Description:

Lamptub 60 model from LAMP to be installed on a suspended rail. Made of recycled aluminium extrusion with circular section of 60mm and length of 840mm, an opal comfort diffuser made of a translucent polycarbonate diffuser and an optical film to achieve a controlled light distribution and low UGR<19. Model for MID-POWER LED, with colour temperature 2700K with CRI90. Built-in electronic ON/OFF control gear. With IP20, IK07 degree of protection. Insulation class II. Group 0 photobiological safety. Lifetime: 72.000h L80 B10. Compatible with Lamp Nomadic system. Available finishes: White (RAL 9010), Black (RAL 9011), Wellbeing and BeSocial palette.

Finish: Palette BE SOCIAL - 4 TEXTURED

847 x 67 x 80 mm Dimensions: Weight: 2.110 g

Installation: 3-Circuit track