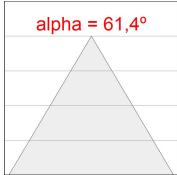

## **PHOTOMETRIC DATA:**

L61ST084LOOC927N4  $\eta$  = 100% Imax = 665 cd/klm UTE: 1,00C