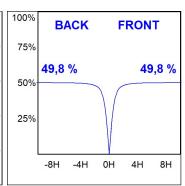

### **PHOTOMETRIC DATA:**

L61ST084LOOC927N3 η = 100% Imax = 665 cd/klm UTE: 1,00C

CIE: 66 90 99 100 100