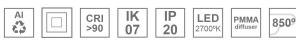

### Description:

Lamptub 60 model from LAMP to be installed on a suspended rail. Made of recycled aluminium extrusion with circular section of 60mm and length of 840mm, an opal comfort diffuser made of a translucent polycarbonate diffuser and an optical film to achieve a controlled light distribution and low UGR<19. Model for MID-POWER LED, with colour temperature 2700K with CRI90. Built-in electronic ON/OFF control gear. With IP20, IK07 degree of protection. Insulation class II. Group 0 photobiological safety. Lifetime: 72.000h L80 B10. Compatible with Lamp Nomadic system. Available finishes: White (RAL 9010), Black (RAL 9011), Wellbeing and BeSocial palette.

### **TECHNICAL SPECIFICATIONS:**

Light output: 663 lm °K: 2700 Plum: 10W CRI: 90 Efficacy: 66,3 lm/w R9: 57 UGR: <19 MacAdam: 3

Type: MID POWER LED Power Supply: 220-240V 50/60Hz

LED Lifetime: 72.000 L80 B10 (Ta=25°C) Gear: Electronic