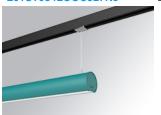

### **LAMPTUB 60 SUSPENDED TRACK**

### Description:

Lamptub 60 model from LAMP to be installed on a suspended rail. Made of recycled aluminium extrusion with circular section of 60mm and length of 840mm, an opal comfort diffuser made of a translucent polycarbonate diffuser and an optical film to achieve a controlled light distribution and low UGR<19. Model for MID-POWER LED, with colour temperature 2700K with CRI90. Built-in electronic ON/OFF control gear. With IP20, IK07 degree of protection. Insulation class II. Group 0 photobiological safety. Lifetime: 72.000h L80 B10. Compatible with Lamp Nomadic system. Available finishes: White (RAL 9010), Black (RAL 9011), Wellbeing and BeSocial palette.

Finish: Palette WELLBEING - 3 TEXTURED

**Dimensions:** 847 x 67 x 80 mm **Weight:** 2.110 g

# Installation: 3-Circuit track