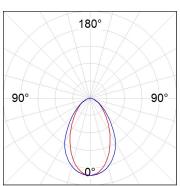

### **PHOTOMETRIC DATA:**

L61ST084LOOC927N3 η = 100% Imax = 665 cd/klm UTE: 1,00C

CIE: 66 90 99 100 100