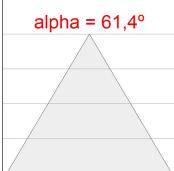

### **PHOTOMETRIC DATA:**

L61ST084LOOC927N3 η = 100% Imax = 665 cd/klm UTE: 1,00C

CIE: 66 90 99 100 100