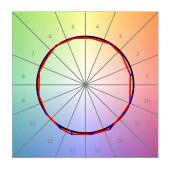

### **PHOTOMETRIC DATA:**

L61ST084LOOC927N3 η = 100% Imax = 665 cd/klm UTE: 1,00C

CIE: 66 90 99 100 100