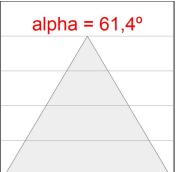

# **PHOTOMETRIC DATA:**

L61ST084LOOC927NW
η = 100%
Imax = 665 cd/klm
UTE: 1,00C

CIE: 66 90 99 100 100