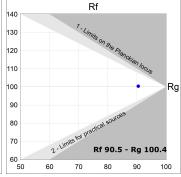

## **TECHNICAL SPECIFICATIONS:**

Light output: 663 lm °K: 2700 Plum: 10W CRI: 90 Efficacy: 66,3 lm/w R9: 57 UGR: <19 MacAdam: 3

Type: MID POWER LED Power Supply: 220-240V 50/60Hz LED Lifetime: 72.000 L80 B10 (Ta=25°C) Gear: Adjustable DALI