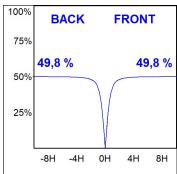

# **PHOTOMETRIC DATA:**

L61ST084LOOC927NW
η = 100%
Imax = 665 cd/klm
UTE: 1,00C

CIE: 66 90 99 100 100