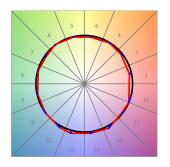

# **PHOTOMETRIC DATA:**

L61ST084LOOC927NW
η = 100%
Imax = 665 cd/klm
UTE: 1,00C

CIE: 66 90 99 100 100