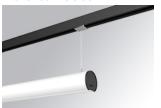

## LAMPTUB 60 SUSPENDED TRACK

## L61ST084LOOC927DW

## LTUB60 SUT 840 1300 VWW COMF DA WH

## Description:

Lamptub 60 model from LAMP to be installed on a suspended rail. Made of recycled aluminium extrusion with circular section of 60mm and length of 840mm, an opal comfort diffuser made of a translucent polycarbonate diffuser and an optical film to achieve a controlled light distribution and low UGR<19. Model for MID-POWER LED, with colour temperature 2700K with CRI90. Built-in electronic DALI control gear. With IP20, IK07 degree of protection. Insulation class II. Group 0 photobiological safety. Lifetime: 72.000h L80 B10. Compatible with Lamp Nomadic system. Available finishes: White (RAL 9010), Black (RAL 9011), Wellbeing and BeSocial palette.

Finish: Matte white RAL 9010 Dimensions: 847 x 67 x 80 mm

Weight: 2.110 g

Installation: 3-Circuit track