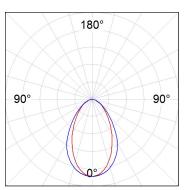

# **PHOTOMETRIC DATA:**

L61ST084LOOC927NW
η = 100%
Imax = 665 cd/klm
UTE: 1,00C

CIE: 66 90 99 100 100