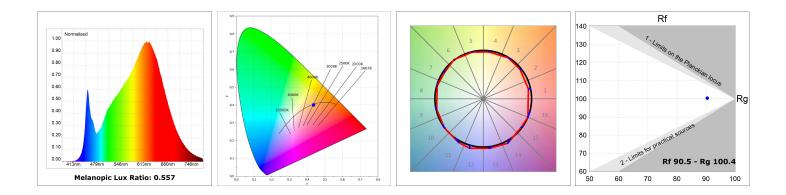

#### **TECHNICAL SPECIFICATIONS:**

| Light output: | 663 lm                   | ⁰K :          | 2700             |
|---------------|--------------------------|---------------|------------------|
| Plum:         | 10W                      | CRI :         | 90               |
| Efficacy:     | 66,3 lm/w                | R9 :          | 57               |
| UGR:          | <19                      | MacAdam:      | 3                |
| Туре:         | MID POWER LED            | Power Supply: | 220-240V 50/60Hz |
| LED Lifetime: | 72.000 L80 B10 (Ta=25°C) | Gear:         | Adjustable DALI  |
| Power:        | 8.5W                     |               |                  |

### Light output tolerance +/- 10%