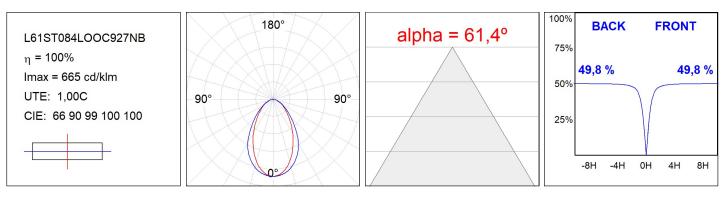

#### **TECHNICAL SPECIFICATIONS:**

| Light output: | 663 lm                   | ⁰K :          | 2700             |
|---------------|--------------------------|---------------|------------------|
| Plum:         | 10W                      | CRI :         | 90               |
| Efficacy:     | 66,3 lm/w                | R9 :          | 57               |
| UGR:          | <19                      | MacAdam:      | 3                |
| Туре:         | MID POWER LED            | Power Supply: | 220-240V 50/60Hz |
| LED Lifetime: | 72.000 L80 B10 (Ta=25°C) | Gear:         | Adjustable DALI  |
| Power:        | 8.5W                     |               |                  |

### Light output tolerance +/- 10%