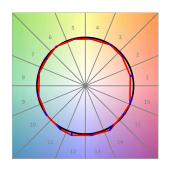

# **PHOTOMETRIC DATA:**

L61ST084LOOC927N3  $\eta$  = 100% Imax = 665 cd/klm UTE: 1,00C

CIE: 66 90 99 100 100