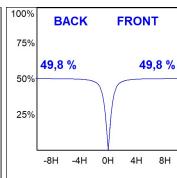

# **PHOTOMETRIC DATA:**

L61ST084LOOC927N3  $\eta$  = 100% Imax = 665 cd/klm UTE: 1,00C

CIE: 66 90 99 100 100