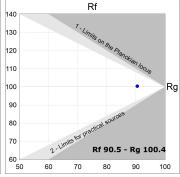

# **PHOTOMETRIC DATA:**

L61ST084LOOC927N3  $\eta$  = 100% Imax = 665 cd/klm UTE: 1,00C

CIE: 66 90 99 100 100