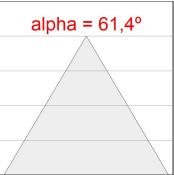

## **TECHNICAL SPECIFICATIONS:**

Light output: 663 lm °K: 2700 Plum: 10W CRI: 90 Efficacy: 66,3 lm/w R9: 57 UGR: <19 MacAdam: 3

Type: MID POWER LED Power Supply: 220-240V 50/60Hz LED Lifetime: 72.000 L80 B10 (Ta=25°C) Gear: Adjustable DALI