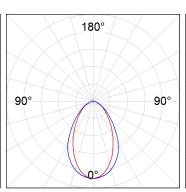

# **PHOTOMETRIC DATA:**

L61ST084LOOC927N3  $\eta$  = 100% Imax = 665 cd/klm UTE: 1,00C

CIE: 66 90 99 100 100