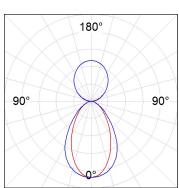

### **PHOTOMETRIC DATA:**

L61ST084LOIP9TWDB  $\eta$  = 100% lmax = 350 cd/klmUTE: 0,53C + 0,48T CIE: 66 90 99 53 100