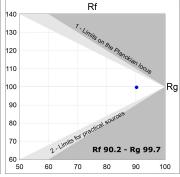

#### **TECHNICAL SPECIFICATIONS:**

Light output: 1.636 lm °K: TW Plum: 21,6W CRI: 90 Efficacy: 75,7 lm/w 3 MacAdam:

UGR: Power Supply: 220-240V 50/60Hz Type: MID POWER LED Gear: Adjustable DALI DT8

LED Lifetime: 50.000 L80 B10 (Ta=25°C)