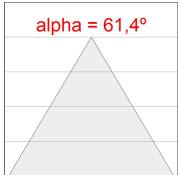

### **PHOTOMETRIC DATA:**

L61ST084LOIP9TWDB  $\eta$  = 100% lmax = 350 cd/klmUTE: 0,53C + 0,48T CIE: 66 90 99 53 100