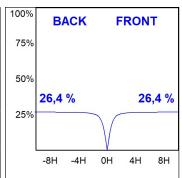

#### **TECHNICAL SPECIFICATIONS:**

Light output: 1.636 lm °K: TW Plum: 21,6W CRI: 90 Efficacy: 75,7 lm/w 3 MacAdam:

UGR: Power Supply: 220-240V 50/60Hz Type: MID POWER LED Gear: Adjustable DALI DT8

LED Lifetime: 50.000 L80 B10 (Ta=25°C)

# Light output tolerance +/- 10%