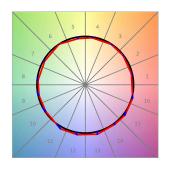

### **PHOTOMETRIC DATA:**

L61ST084LOIP9TWDB  $\eta$  = 100% lmax = 350 cd/klmUTE: 0,53C + 0,48T CIE: 66 90 99 53 100