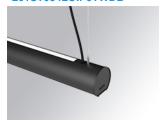

#### **LAMPTUB 60 SUSPENDED TRACK**

#### Description:

Lamptub 60 model from LAMP to be installed on a suspended rail. Made of recycled aluminium extrusion with circular section of 60mm and length of 840mm. Direct-indirect light model with an opal comfort diffuser made of a translucent polycarbonate diffuser and an optical film to achieve a controlled light distribution and low UGR<19. Model for MID-POWER LED, with TW colour temperature with CRI90. Built-in electronic DALI control gear. With IP20, IK07 degree of protection. Insulation class II. Group 0 photobiological safety. Lifetime: 72.000h L80 B10. Compatible with Lamp Nomadic system. Available finishes: White (RAL 9010), Black (RAL 9011), Wellbeing and BeSocial palette.

Finish: Matte black RAL 9011 Dimensions: 847 x 67 x 80 mm

Weight: 2.290 g

Installation: Suspended