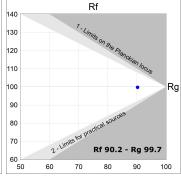

## **TECHNICAL SPECIFICATIONS:**

Light output: 1.636 lm °K: TW Plum: 21,6W CRI: 90 Efficacy: 75,7 lm/w 3 MacAdam:

UGR: Power Supply: 220-240V 50/60Hz Type: MID POWER LED Gear: Adjustable DALI DT8

LED Lifetime: 50.000 L80 B10 (Ta=25°C)