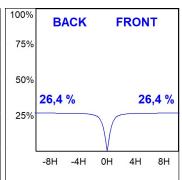

## **TECHNICAL SPECIFICATIONS:**

Light output: 1.636 lm °K: TW Plum: 21,6W CRI: 90 Efficacy: 75,7 lm/w 3 MacAdam:

UGR: Power Supply: 220-240V 50/60Hz Type: MID POWER LED Gear: Adjustable DALI DT8

LED Lifetime: 50.000 L80 B10 (Ta=25°C)

# Light output tolerance +/- 10%