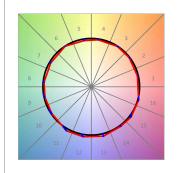

## **PHOTOMETRIC DATA:**

L61ST084LOIP9TWD4  $\eta$  = 100% lmax = 350 cd/klmUTE: 0,53C + 0,48T CIE: 66 90 99 53 100