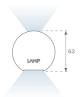

## **PHOTOMETRIC DATA:**

L61ST084LOIP9TWD4  $\eta$  = 100% lmax = 350 cd/klmUTE: 0,53C + 0,48T CIE: 66 90 99 53 100