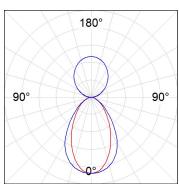

## **PHOTOMETRIC DATA:**

L61ST084LOIP9TWD4  $\eta$  = 100% lmax = 350 cd/klmUTE: 0,53C + 0,48T CIE: 66 90 99 53 100