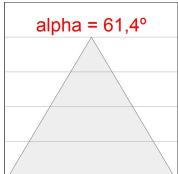

## **PHOTOMETRIC DATA:**

L61ST084LOIP9TWD4  $\eta$  = 100% lmax = 350 cd/klmUTE: 0,53C + 0,48T CIE: 66 90 99 53 100