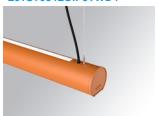

## **LAMPTUB 60 SUSPENDED TRACK**

## Description:

Lamptub 60 model from LAMP to be installed on a suspended rail. Made of recycled aluminium extrusion with circular section of 60mm and length of 840mm. Direct-indirect light model with an opal comfort diffuser made of a translucent polycarbonate diffuser and an optical film to achieve a controlled light distribution and low UGR<19. Model for MID-POWER LED, with TW colour temperature with CRI90. Built-in electronic DALI control gear. With IP20, IK07 degree of protection. Insulation class II. Group 0 photobiological safety. Lifetime: 72.000h L80 B10. Compatible with Lamp Nomadic system. Available finishes: White (RAL 9010), Black (RAL 9011), Wellbeing and BeSocial palette.

Finish: Palette BE SOCIAL - 4 TEXTURED

Dimensions: 847 x 67 x 80 mm Weight: 2.290 g

Installation: Suspended