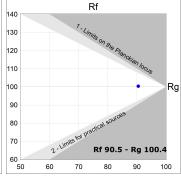

## **PHOTOMETRIC DATA:**

L61ST084LOIP940NW  $\eta$  = 100% lmax = 350 cd/klmUTE: 0,53C + 0,48T CIE: 66 90 99 53 100