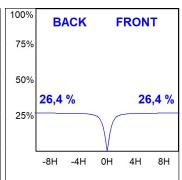

## **PHOTOMETRIC DATA:**

L61ST084LOIP940NW  $\eta$  = 100% lmax = 350 cd/klmUTE: 0,53C + 0,48T CIE: 66 90 99 53 100