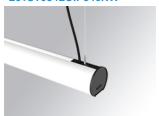

## **LAMPTUB 60 SUSPENDED TRACK**

## Description:

Lamptub 60 model from LAMP to be installed on a suspended rail. Made of recycled aluminium extrusion with circular section of 60mm and length of 840mm. Direct-indirect light model with an opal comfort diffuser made of a translucent polycarbonate diffuser and an optical film to achieve a controlled light distribution and low UGR<16. Model for MID-POWER LED, with colour temperature 4000K with CRI90. Built-in electronic ON/OFF control gear. With IP20, IK07 degree of protection. Insulation class II. Group 0 photobiological safety. Lifetime: 72.000h L80 B10. Compatible with Lamp Nomadic system. Available finishes: White (RAL 9010), Black (RAL 9011), Wellbeing and BeSocial palette.

Finish: Matte white RAL 9010 Dimensions: 847 x 67 x 80 mm

Weight: 2.110 g

Installation: 3-Circuit track