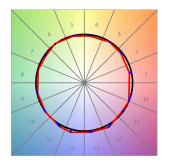

## **PHOTOMETRIC DATA:**

L61ST084LOIP940NW  $\eta$  = 100% lmax = 350 cd/klmUTE: 0,53C + 0,48T CIE: 66 90 99 53 100