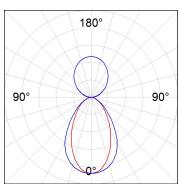

## **PHOTOMETRIC DATA:**

L61ST084LOIP940NW  $\eta$  = 100% lmax = 350 cd/klmUTE: 0,53C + 0,48T CIE: 66 90 99 53 100