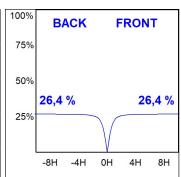

### **TECHNICAL SPECIFICATIONS:**

Light output: 1.371 lm °K: 4000 Plum: 20W CRI: 90 Efficacy: 68,5 lm/w 70 R9: UGR: MacAdam: 3

Type: MID POWER LED Power Supply: 220-240V 50/60Hz

LED Lifetime: 72.000 L80 B10 (Ta=25°C) Gear: Electronic

### **PHOTOMETRIC DATA:**

L61ST084LOIP940NB  $\eta$  = 100% lmax = 350 cd/klmUTE: 0,53C + 0,48T CIE: 66 90 99 53 100