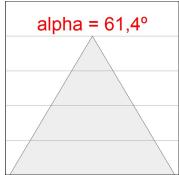

### **PHOTOMETRIC DATA:**

L61ST084LOIP940NB  $\eta$  = 100% lmax = 350 cd/klmUTE: 0,53C + 0,48T CIE: 66 90 99 53 100