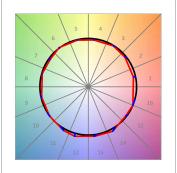

### **PHOTOMETRIC DATA:**

L61ST084LOIP940NB  $\eta$  = 100% lmax = 350 cd/klmUTE: 0,53C + 0,48T CIE: 66 90 99 53 100