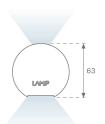

### **PHOTOMETRIC DATA:**

L61ST084LOIP940NB  $\eta$  = 100% lmax = 350 cd/klmUTE: 0,53C + 0,48T CIE: 66 90 99 53 100