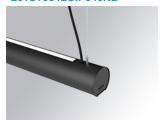

### Description:

Lamptub 60 model from LAMP to be installed on a suspended rail. Made of recycled aluminium extrusion with circular section of 60mm and length of 840mm. Direct-indirect light model with an opal comfort diffuser made of a translucent polycarbonate diffuser and an optical film to achieve a controlled light distribution and low UGR<16. Model for MID-POWER LED, with colour temperature 4000K with CRI90. Built-in electronic ON/OFF control gear. With IP20, IK07 degree of protection. Insulation class II. Group 0 photobiological safety. Lifetime: 72.000h L80 B10. Compatible with Lamp Nomadic system. Available finishes: White (RAL 9010), Black (RAL 9011), Wellbeing and BeSocial palette.

Finish: Matte black RAL 9011 Dimensions: 847 x 67 x 80 mm

Weight: 2.110 g

Installation: 3-Circuit track