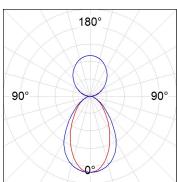

### **PHOTOMETRIC DATA:**

L61ST084LOIP940NB  $\eta$  = 100% lmax = 350 cd/klmUTE: 0,53C + 0,48T CIE: 66 90 99 53 100