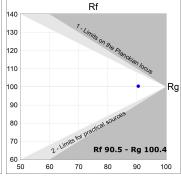

### **TECHNICAL SPECIFICATIONS:**

Light output: 1.371 lm °K: 4000 Plum: 20W CRI: 90 Efficacy: 68,5 lm/w 70 R9: UGR: MacAdam: 3

Type: MID POWER LED Power Supply: 220-240V 50/60Hz

LED Lifetime: 72.000 L80 B10 (Ta=25°C) Gear: Electronic