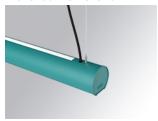

### **LAMPTUB 60 SUSPENDED TRACK**

### L61ST084LOIP940N3

LTUB60 SUT 840 2400 NW D/I COMF WE

## Description:

Lamptub 60 model from LAMP to be installed on a suspended rail. Made of recycled aluminium extrusion with circular section of 60mm and length of 840mm. Direct-indirect light model with an opal comfort diffuser made of a translucent polycarbonate diffuser and an optical film to achieve a controlled light distribution and low UGR<16. Model for MID-POWER LED, with colour temperature 4000K with CRI90. Built-in electronic ON/OFF control gear. With IP20, IK07 degree of protection. Insulation class II. Group 0 photobiological safety. Lifetime: 72.000h L80 B10. Compatible with Lamp Nomadic system. Available finishes: White (RAL 9010), Black (RAL 9011), Wellbeing and BeSocial palette.

Finish: Palette WELLBEING - 3 TEXTURED

Dimensions: 847 x 67 x 80 mm Weight: 2.110 g

Installation: 3-Circuit track