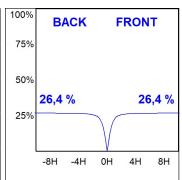

### **PHOTOMETRIC DATA:**

L61ST084LOIP940N3  $\eta$  = 100% lmax = 350 cd/klmUTE: 0,53C + 0,48T CIE: 66 90 99 53 100