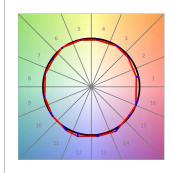

### **TECHNICAL SPECIFICATIONS:**

Light output: 1.371 lm °K: 4000 Plum: 20W CRI: 90 Efficacy: 68,5 lm/w 70 R9: UGR: MacAdam: 3

Type: MID POWER LED Power Supply: 220-240V 50/60Hz

LED Lifetime: 72.000 L80 B10 (Ta=25°C) Gear: Electronic