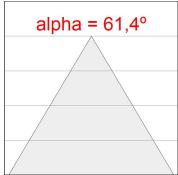

### **PHOTOMETRIC DATA:**

L61ST084LOIP940N3  $\eta$  = 100% lmax = 350 cd/klmUTE: 0,53C + 0,48T CIE: 66 90 99 53 100