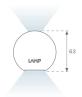

### **PHOTOMETRIC DATA:**

L61ST084LOIP940N3  $\eta$  = 100% lmax = 350 cd/klmUTE: 0,53C + 0,48T CIE: 66 90 99 53 100