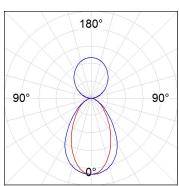

### **PHOTOMETRIC DATA:**

L61ST084LOIP940N3  $\eta$  = 100% lmax = 350 cd/klmUTE: 0,53C + 0,48T CIE: 66 90 99 53 100