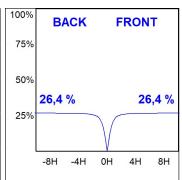

### **PHOTOMETRIC DATA:**

L61ST084LOIP940NW  $\eta$  = 100% lmax = 350 cd/klmUTE: 0,53C + 0,48T CIE: 66 90 99 53 100