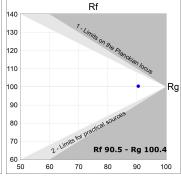

### **TECHNICAL SPECIFICATIONS:**

Light output: 1.371 lm °K: 4000 Plum: 20W CRI: 90 Efficacy: 68,5 lm/w 70 R9: UGR: MacAdam: 3

Type: MID POWER LED Power Supply: 220-240V 50/60Hz LED Lifetime: 72.000 L80 B10 (Ta=25°C) Gear: Adjustable DALI

### Light output tolerance +/- 10%