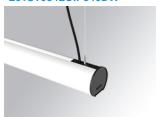

### **LAMPTUB 60 SUSPENDED TRACK**

### Description:

Lamptub 60 model from LAMP to be installed on a suspended rail. Made of recycled aluminium extrusion with circular section of 60mm and length of 840mm. Direct-indirect light model with an opal comfort diffuser made of a translucent polycarbonate diffuser and an optical film to achieve a controlled light distribution and low UGR<16. Model for MID-POWER LED, with colour temperature 4000K with CRI90. Built-in electronic DALI control gear. With IP20, IK07 degree of protection. Insulation class II. Group 0 photobiological safety. Lifetime: 72.000h L80 B10. Compatible with Lamp Nomadic system. Available finishes: White (RAL 9010), Black (RAL 9011), Wellbeing and BeSocial palette.

Finish: Matte white RAL 9010 Dimensions: 847 x 67 x 80 mm

Weight: 2.110 g

Installation: 3-Circuit track