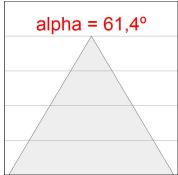

### **TECHNICAL SPECIFICATIONS:**

Light output: 1.371 lm °K: 4000 Plum: 20W CRI: 90 Efficacy: 68,5 lm/w 70 R9: UGR: MacAdam: 3

Type: MID POWER LED Power Supply: 220-240V 50/60Hz LED Lifetime: 72.000 L80 B10 (Ta=25°C) Gear: Adjustable DALI