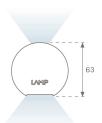

### **PHOTOMETRIC DATA:**

L61ST084LOIP940NW  $\eta$  = 100% lmax = 350 cd/klmUTE: 0,53C + 0,48T CIE: 66 90 99 53 100