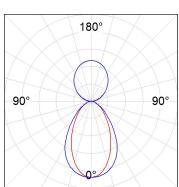

### **PHOTOMETRIC DATA:**

L61ST084LOIP940NW  $\eta$  = 100% lmax = 350 cd/klmUTE: 0,53C + 0,48T CIE: 66 90 99 53 100