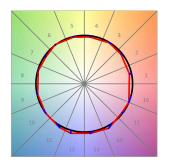

### **PHOTOMETRIC DATA:**

L61ST084LOIP940NW  $\eta$  = 100% lmax = 350 cd/klmUTE: 0,53C + 0,48T CIE: 66 90 99 53 100