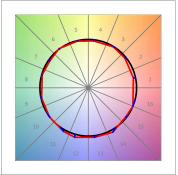

#### **PHOTOMETRIC DATA:**

L61ST084LOIP940N3 η = 100% Imax = 350 cd/klm UTE: 0,53C + 0,48T CIE: 66 90 99 53 100