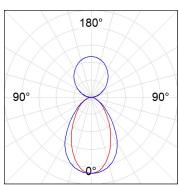

#### **PHOTOMETRIC DATA:**

L61ST084LOIP940N3 η = 100% Imax = 350 cd/klm UTE: 0,53C + 0,48T CIE: 66 90 99 53 100