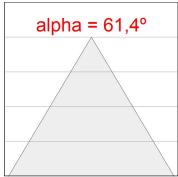

#### **PHOTOMETRIC DATA:**

L61ST084LOIP940N3 η = 100% Imax = 350 cd/klm UTE: 0,53C + 0,48T CIE: 66 90 99 53 100