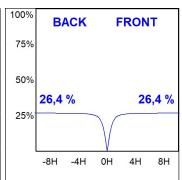

#### **PHOTOMETRIC DATA:**

L61ST084LOIP940N3 η = 100% Imax = 350 cd/klm UTE: 0,53C + 0,48T CIE: 66 90 99 53 100