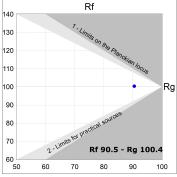

#### **PHOTOMETRIC DATA:**

L61ST084LOIP940N3 η = 100% Imax = 350 cd/klm UTE: 0,53C + 0,48T CIE: 66 90 99 53 100