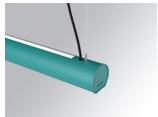

### Description:

Lamptub 60 model from LAMP to be installed on a suspended rail. Made of recycled aluminium extrusion with circular section of 60mm and length of 840mm. Direct-indirect light model with an opal comfort diffuser made of a translucent polycarbonate diffuser and an optical film to achieve a controlled light distribution and low UGR<16. Model for MID-POWER LED, with colour temperature 4000K with CRI90. Built-in electronic DALI control gear. With IP20, IK07 degree of protection. Insulation class II. Group 0 photobiological safety. Lifetime: 72.000h L80 B10. Compatible with Lamp Nomadic system. Available finishes: White (RAL 9010), Black (RAL 9011), Wellbeing and BeSocial palette.

Finish: Palette WELLBEING - 3 TEXTURED

Dimensions: 847 x 67 x 80 mm Weight: 2.110 g

Installation: 3-Circuit track