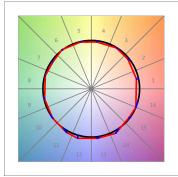

### **PHOTOMETRIC DATA:**

L61ST084LOIP930NW  $\eta$  = 100% lmax = 350 cd/klmUTE: 0,53C + 0,48T CIE: 66 90 99 53 100