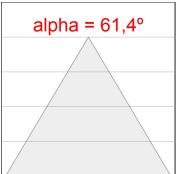

### **PHOTOMETRIC DATA:**

L61ST084LOIP930NW  $\eta$  = 100% lmax = 350 cd/klmUTE: 0,53C + 0,48T CIE: 66 90 99 53 100