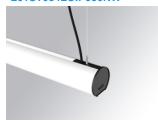

### **LAMPTUB 60 SUSPENDED TRACK**

### Description:

Lamptub 60 model from LAMP to be installed on a suspended rail. Made of recycled aluminium extrusion with circular section of 60mm and length of 840mm. Direct-indirect light model with an opal comfort diffuser made of a translucent polycarbonate diffuser and an optical film to achieve a controlled light distribution and low UGR<16. Model for MID-POWER LED, with colour temperature 3000K with CRI90. Built-in electronic ON/OFF control gear. With IP20, IK07 degree of protection. Insulation class II. Group 0 photobiological safety. Lifetime: 72.000h L80 B10. Compatible with Lamp Nomadic system. Available finishes: White (RAL 9010), Black (RAL 9011), Wellbeing and BeSocial palette.

Finish: Matte white RAL 9010

Dimensions: 847 x 67 x 80 mm

Weight: 2.110 g

Installation: 3-Circuit track