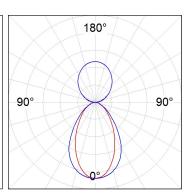

### **PHOTOMETRIC DATA:**

L61ST084LOIP930NW  $\eta$  = 100% lmax = 350 cd/klmUTE: 0,53C + 0,48T CIE: 66 90 99 53 100