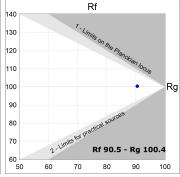

### **TECHNICAL SPECIFICATIONS:**

Light output: 1.328 lm °K: 3000 Plum: 20W CRI: 90 Efficacy: 66,4 lm/w 64 R9: UGR: <16 MacAdam: 3

Type: MID POWER LED Power Supply: 220-240V 50/60Hz

LED Lifetime: 72.000 L80 B10 (Ta=25°C) Gear: Electronic