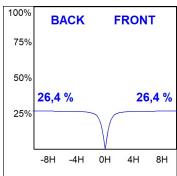

### **PHOTOMETRIC DATA:**

L61ST084LOIP930NW  $\eta$  = 100% lmax = 350 cd/klmUTE: 0,53C + 0,48T CIE: 66 90 99 53 100