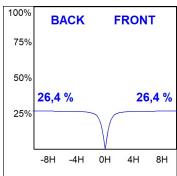

### **PHOTOMETRIC DATA:**

L61ST084LOIP930NB η = 100% Imax = 350 cd/klm UTE: 0,53C + 0,48T CIE: 66 90 99 53 100