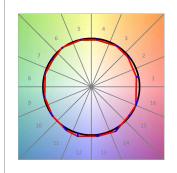

### **PHOTOMETRIC DATA:**

L61ST084LOIP930NB η = 100% Imax = 350 cd/klm UTE: 0,53C + 0,48T CIE: 66 90 99 53 100