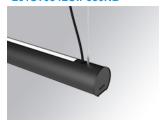

### Description:

Lamptub 60 model from LAMP to be installed on a suspended rail. Made of recycled aluminium extrusion with circular section of 60mm and length of 840mm. Direct-indirect light model with an opal comfort diffuser made of a translucent polycarbonate diffuser and an optical film to achieve a controlled light distribution and low UGR<16. Model for MID-POWER LED, with colour temperature 3000K with CRI90. Built-in electronic ON/OFF control gear. With IP20, IK07 degree of protection. Insulation class II. Group 0 photobiological safety. Lifetime: 72.000h L80 B10. Compatible with Lamp Nomadic system. Available finishes: White (RAL 9010), Black (RAL 9011), Wellbeing and BeSocial palette.

Finish: Matte black RAL 9011 Dimensions: 847 x 67 x 80 mm

Weight: 2.110 g

Installation: 3-Circuit track