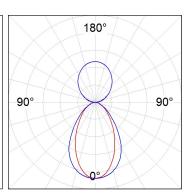

### **PHOTOMETRIC DATA:**

L61ST084LOIP930NB η = 100% Imax = 350 cd/klm UTE: 0,53C + 0,48T CIE: 66 90 99 53 100