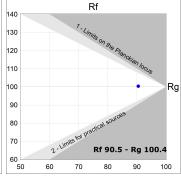

### **TECHNICAL SPECIFICATIONS:**

Light output: 1.328 lm °K: 3000 Plum: 20W CRI: 90 Efficacy: 66,4 lm/w 64 R9: UGR: <16 MacAdam: 3

Type: MID POWER LED Power Supply: 220-240V 50/60Hz

LED Lifetime: 72.000 L80 B10 (Ta=25°C) Gear: Electronic