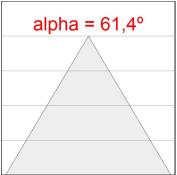

### **PHOTOMETRIC DATA:**

L61ST084LOIP930NB η = 100% Imax = 350 cd/klm UTE: 0,53C + 0,48T CIE: 66 90 99 53 100