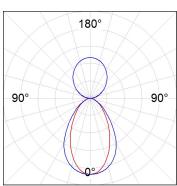

n class II. Group 0 photobiological safety. Lifetime: 72.000h L80 B10. Compatible with Lamp Nomadic system. Available finishes: White (RAL 9010), Black (RAL 9011), Wellbeing and BeSocial palette.

Finish: Palette BE SOCIAL - 4 TEXTURED

Dimensions: 847 x 67 x 80 mm Weight: 2.110 g

Installation: 3-Circuit track



### **TECHNICAL SPECIFICATIONS:**

Light output: 1.328 lm °K: 3000 Plum: 20W CRI: 90 Efficacy: 66,4 lm/w 64 R9: UGR: <16 MacAdam: 3

Type: MID POWER LED Power Supply: 220-240V 50/60Hz

LED Lifetime: 72.000 L80 B10 (Ta=25°C) Gear: Electronic

Power:

### Light output tolerance +/- 10%



























### **CUSTOM MADE OPTIONS:**



















## **LAMPTUB 60 SUSPENDED TRACK**



L61ST084LOIP930N4

## LTUB60 SUT 840 2400 WW D/I COMF BS

### **PHOTOMETRIC DATA:**

















## **LAMPTUB 60 SUSPENDED TRACK**



# ACCESORIES:

## **Assembly**



Product code:

L6SUECB



LTUB60 ACC. SUR END COVER BK.



Product code:

L6SUECW



LTUB60 ACC. SUR END COVER WH.



Product code:

L6SUECW3

Description:

LTUB60 ACC. SUR END COVER WE.



Product code:

L6SUECW4

Description:

LTUB60 ACC. SUR END COVER BS.