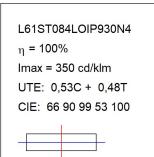

### L61ST084LOIP930N4

## **LAMPTUB 60 SUSPENDED TRACK**

L61ST084LOIP930N4

### **PHOTOMETRIC DATA:**

## **LAMPTUB 60 SUSPENDED TRACK**