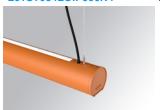

### **LAMPTUB 60 SUSPENDED TRACK**

### Description:

Lamptub 60 model from LAMP to be installed on a suspended rail. Made of recycled aluminium extrusion with circular section of 60mm and length of 840mm. Direct-indirect light model with an opal comfort diffuser made of a translucent polycarbonate diffuser and an optical film to achieve a controlled light distribution and low UGR<16. Model for MID-POWER LED, with colour temperature 3000K with CRI90. Built-in electronic ON/OFF control gear. With IP20, IK07 degree of protection. Insulation class II. Group 0 photobiological safety. Lifetime: 72.000h L80 B10. Compatible with Lamp Nomadic system. Available finishes: White (RAL 9010), Black (RAL 9011), Wellbeing and BeSocial palette.

Finish: Palette BE SOCIAL - 4 TEXTURED

Dimensions: 847 x 67 x 80 mm Weight: 2.110 g

Installation: 3-Circuit track