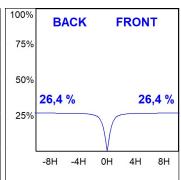

ass II. Group 0 photobiological safety. Lifetime: 72.000h L80 B10. Compatible with Lamp Nomadic system. Available finishes: White (RAL 9010), Black (RAL 9011), Wellbeing and BeSocial palette.

Finish: Palette BE SOCIAL - 4 TEXTURED

Dimensions: 847 x 67 x 80 mm Weight: 2.110 g

Installation: 3-Circuit track



### **TECHNICAL SPECIFICATIONS:**

Light output: 1.328 lm °K: 3000 Plum: 20W CRI: 90 Efficacy: 66,4 lm/w 64 R9: UGR: <16 MacAdam: 3

Type: MID POWER LED Power Supply: 220-240V 50/60Hz

LED Lifetime: 72.000 L80 B10 (Ta=25°C) Gear: Electronic

Power:

### Light output tolerance +/- 10%



























### **CUSTOM MADE OPTIONS:**



















## **LAMPTUB 60 SUSPENDED TRACK**



L61ST084LOIP930N4

## LTUB60 SUT 840 2400 WW D/I COMF BS

### **PHOTOMETRIC DATA:**

















## **LAMPTUB 60 SUSPENDED TRACK**



# ACCESORIES:

## **Assembly**



Product code:

L6SUECB



LTUB60 ACC. SUR END COVER BK.



Product code:

L6SUECW



LTUB60 ACC. SUR END COVER WH.



Product code:

L6SUECW3

Description:

LTUB60 ACC. SUR END COVER WE.



Product code:

L6SUECW4

Description:

LTUB60 ACC. SUR END COVER BS.