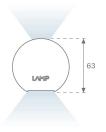

ptub 60 model from LAMP to be installed on a suspended rail. Made of recycled aluminium extrusion with circular section of 60mm and length of 840mm. Direct-indirect light model with an opal comfort diffuser made of a translucent polycarbonate diffuser and an optical film to achieve a controlled light distribution and low UGR<16. Model for MID-POWER LED, with colour temperature 3000K with CRI90. Built-in electronic ON/OFF control gear. With IP20, IK07 degree of protection. Insulation class II. Group 0 photobiological safety. Lifetime: 72.000h L80 B10. Compatible with Lamp Nomadic system. Available finishes: White (RAL 9010), Black (RAL 9011), Wellbeing and BeSocial palette.

Finish: Palette BE SOCIAL - 4 TEXTURED

Dimensions: 847 x 67 x 80 mm Weight: 2.110 g

Installation: 3-Circuit track



### **TECHNICAL SPECIFICATIONS:**

Light output: 1.328 lm °K: 3000 Plum: 20W CRI: 90 Efficacy: 66,4 lm/w 64 R9: UGR: <16 MacAdam: 3

Type: MID POWER LED Power Supply: 220-240V 50/60Hz

LED Lifetime: 72.000 L80 B10 (Ta=25°C) Gear: Electronic

Power:

### Light output tolerance +/- 10%



























### **CUSTOM MADE OPTIONS:**



















## **LAMPTUB 60 SUSPENDED TRACK**



L61ST084LOIP930N4

## LTUB60 SUT 840 2400 WW D/I COMF BS

### **PHOTOMETRIC DATA:**

















## **LAMPTUB 60 SUSPENDED TRACK**



# ACCESORIES:

## **Assembly**



Product code:

L6SUECB



LTUB60 ACC. SUR END COVER BK.



Product code:

L6SUECW



LTUB60 ACC. SUR END COVER WH.



Product code:

L6SUECW3

Description:

LTUB60 ACC. SUR END COVER WE.



Product code:

L6SUECW4

Description: