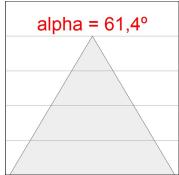

class II. Group 0 photobiological safety. Lifetime: 72.000h L80 B10. Compatible with Lamp Nomadic system. Available finishes: White (RAL 9010), Black (RAL 9011), Wellbeing and BeSocial palette.

Finish: Palette BE SOCIAL - 4 TEXTURED

Dimensions: 847 x 67 x 80 mm Weight: 2.110 g

Installation: 3-Circuit track



### **TECHNICAL SPECIFICATIONS:**

Light output: 1.328 lm °K: 3000 Plum: 20W CRI: 90 Efficacy: 66,4 lm/w 64 R9: UGR: <16 MacAdam: 3

Type: MID POWER LED Power Supply: 220-240V 50/60Hz

LED Lifetime: 72.000 L80 B10 (Ta=25°C) Gear: Electronic

Power:

### Light output tolerance +/- 10%



























### **CUSTOM MADE OPTIONS:**



















## **LAMPTUB 60 SUSPENDED TRACK**



L61ST084LOIP930N4

## LTUB60 SUT 840 2400 WW D/I COMF BS

### **PHOTOMETRIC DATA:**

















## **LAMPTUB 60 SUSPENDED TRACK**



# ACCESORIES:

## **Assembly**



Product code:

L6SUECB



LTUB60 ACC. SUR END COVER BK.



Product code:

L6SUECW



LTUB60 ACC. SUR END COVER WH.



Product code:

L6SUECW3

Description:

LTUB60 ACC. SUR END COVER WE.



Product code:

L6SUECW4

Description:

LTUB60 ACC. SUR END COVER BS.