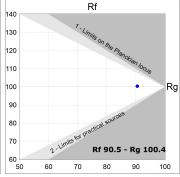

Group 0 photobiological safety. Lifetime: 72.000h L80 B10. Compatible with Lamp Nomadic system. Available finishes: White (RAL 9010), Black (RAL 9011), Wellbeing and BeSocial palette.

Finish: Palette BE SOCIAL - 4 TEXTURED

Dimensions: 847 x 67 x 80 mm Weight: 2.110 g

Installation: 3-Circuit track



### **TECHNICAL SPECIFICATIONS:**

Light output: 1.328 lm °K: 3000 Plum: 20W CRI: 90 Efficacy: 66,4 lm/w 64 R9: UGR: <16 MacAdam: 3

Type: MID POWER LED Power Supply: 220-240V 50/60Hz

LED Lifetime: 72.000 L80 B10 (Ta=25°C) Gear: Electronic

Power:

### Light output tolerance +/- 10%



























### **CUSTOM MADE OPTIONS:**



















## **LAMPTUB 60 SUSPENDED TRACK**



L61ST084LOIP930N4

## LTUB60 SUT 840 2400 WW D/I COMF BS

### **PHOTOMETRIC DATA:**

















## **LAMPTUB 60 SUSPENDED TRACK**



# ACCESORIES:

## **Assembly**



Product code:

L6SUECB



LTUB60 ACC. SUR END COVER BK.



Product code:

L6SUECW



LTUB60 ACC. SUR END COVER WH.



Product code:

L6SUECW3

Description:

LTUB60 ACC. SUR END COVER WE.



Product code:

L6SUECW4

Description:

LTUB60 ACC. SUR END COVER BS.